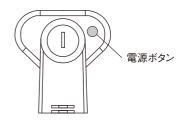

## 4. 使用方法

- 1.電源ボタンを押すたびにモードが切り替わります。
  - OFF: 電源を切ります
  - ② 暖色で点灯
  - ③ 白色で点灯
  - ※白色で点灯後、もう一度ボタンを押すと
    - [① OFF] にもどります。

## 5. 動作確認

- 1.電源を入れると赤LED (電池残量) が 点滅します。
  - ※明るい場所では見えない場合があります。

赤LEDは右図の丸印部で点滅します。