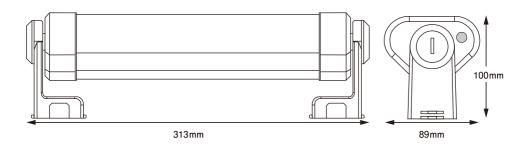

## 9. サイズ

## 10. 仕 様

| 本体                 |                                                                                               |  |
|--------------------|-----------------------------------------------------------------------------------------------|--|
| サイズ                | 高さ100×幅313×奥行89mm                                                                             |  |
| 重量                 | 約610g (バッテリー含む、取り付け金具除く)                                                                      |  |
| 付属品                | クランプセット×2、フェンス用プレート(大)、フェンス用プレート<br>(小)、フェンス固定ボルト、プレート固定ボルト×2、取り付けネジ<br>×4、コンクリート用プラスチックプラグ×4 |  |
| 電球                 | 0.6W (高輝度LED 設計寿命4万時間) ※1<br>全光束70ルーメン (白色) / 60ルーメン (電球色)                                    |  |
| 充電池                | リン酸鉄リチウムイオン電池 3.2V 1800mAh                                                                    |  |
| 点灯時間               | 最長13時間                                                                                        |  |
| 充電寿命               | 充放電サイクル2000回                                                                                  |  |
| センサー探知方式           | あかりセンサー                                                                                       |  |
| 点灯方式               | 周囲が暗いときのみ点灯                                                                                   |  |
| 電源ボタン<br>(点灯切り替え)  | OFF/暖色灯/白色光                                                                                   |  |
| ブロック幅<br>取り付け可能サイズ | 100~150mm                                                                                     |  |
| 設置場所               | 屋外用 (IP65 防水)                                                                                 |  |