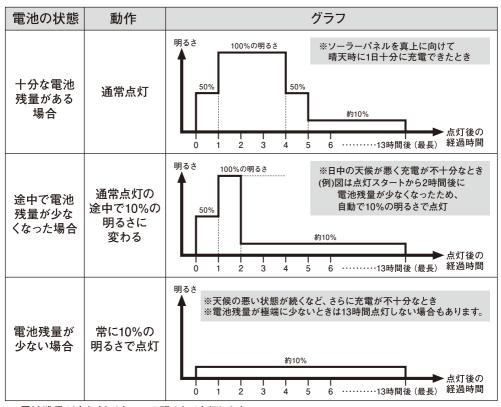

## 6. 動作説明

- ①周囲が暗くなると自動点灯します。
- ②点灯時間と明るさの変化は以下の通りです。
- ③周囲が明るくなると自動消灯します。

<sup>※</sup>電池残量が少なくなると10%の明るさで点灯します。

<sup>※</sup>電池残量がまったく無いときは点灯しません。

#### 赤LEDの動作

5秒に1回の点滅…雷池残量正常時

1秒に1回の点滅…電池消耗時

## 2.初期点灯確認

- ※初期点灯確認は赤LEDが「電池残量正常時」の表示の時に行います。 「電池消耗時」の場合、電源をONにし、晴天の日に約1日充電してから、 確認してください。
- ①ソーラーパネル部分を布で覆い、光を遮断し、 しばらくすると、ライトが点灯します。
- ②布を外し、ソーラーパネルに光を当てしばらくす るとライトは消灯します。