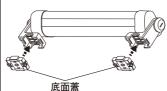

## フェンスなどにプレートで固定して設置する場合

#### 設置例

①土台に底面蓋を取り付ける。 ※爪固定のためカチッと音が するまで押し込んでください。

②底面蓋にフェンス用プレート (大)をプレート固定ボルトで 取り付ける。

③フェンス用プレート(大)、フェンス 用プレート(小)でフェンスを挟み フェンス固定ボルトで固定します。 ※付属のボルトで挟める幅は10mm までです。幅20mm以上の場合挟 む幅に応じた長さの1/4インチねじ を手配してご使用ください。