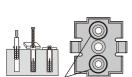

## 5. 動作確認

- 1.電源を入れると赤LED (電池残量) が 点滅します。
  - ※明るい場所では見えない場合があります。

赤LEDは右図の丸印部で点滅します。

#### 赤LEDの動作

5秒に1回の点滅…雷池残量正常時

1秒に1回の点滅…電池消耗時