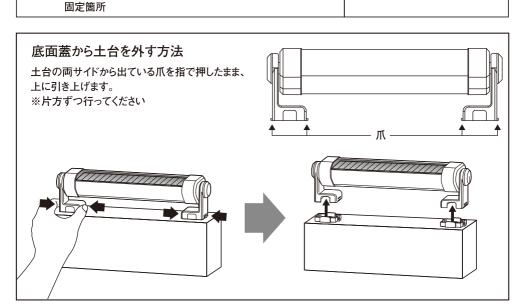

なるよう製品(ソーラーパネル)の角度を調整

## 3. 本体の取り付け方

#### ブロック塀に挟んで設置する場合

#### 設置例



取り付け可能サイズ:ブロック幅 100~150mm

①土台にクランプを取り付ける。

※爪固定のためカチッと音がするまで押し込んでください。



②手でつまみを回転させてしっかり固定します。

※強く締めすぎるとクランプが変形したり、塀を傷つける恐れが

あります。





## フェンスなどにプレートで固定して設置する場合

#### 設置例



①土台に底面蓋を取り付ける。 ※爪固定のためカチッと音が するまで押し込んでください。



②底面蓋にフェンス用プレート (大)をプレート固定ボルトで 取り付ける。





③フェンス用プレート(大)、フェンス 用プレート(小)でフェンスを挟み フェンス固定ボルトで固定します。 ※付属のボルトで挟める幅は10mm までです。幅20mm以上の場合挟 む幅に応じた長さの1/4インチねじ を手配してご使用ください。

#### ブロック塀に直接ネジで固定して設置する場合

#### 設置例



①フェンス用プレート(大)を使用して取り付け位置にキリ、鉛筆などで取り付ける穴に通し、印を4カ所つけます。







②ネジで底面蓋を固定する。 木材の壁などに取り付けの場合 付属の取り付けネジ4本で底面蓋 を取り付けます。

コンクリートの塀、ブロック、レンガ、タ イルに取り付ける場合

- 1.電気ドリルなどで6mmの穴をあけ、 付属のコンクリート用プラスチック プラグ入れ、金槌などで軽くたたい て表面を合わせます。
- 2.取り付けネジ4本で底面蓋を取り付けます。

- ③固定した底面蓋に本体を取り付ける。
- ※ 爪固定のためカチッと音がする まで押し込んでください。





#### 市販の両面テープ、接着剤で設置する場合

#### 設置例



①市販の両面テープを土台の裏の2カ所の凹み(下図の斜線部) に合わせ貼り付け固定してください。

接着剤で固定する場合も、凹み部分に接着剤を塗布し接着してください。



- ※使用する市販の両面テープは用途に応じた両面テープをご使用ください。また、定期的に両面テープの接着強度をご確認ください。
- ※両面テープ、接着剤で固定後に外す場合、接着する方法により接着面に傷や接着跡が残ります。

#### 市販のバンドで設置する場合

#### 設置例



①土台に底面蓋を取り付ける。 ※爪固定のためカチッと音が するまで押し込んでください。



②底面蓋にフェンス用プレート (大)をプレート固定ボルトで 取り付ける。







- ③ 市販のバンドをフェンス用プレート (大)の4カ所(左図参照)の穴を使用 し固定します。
  - ※使用する市販のバンドは10mm以下のものをご使用ください。またバンドは長期間使用すると劣化し、製品が落下する恐れがあります。定期的に確認してください。ステンレス製バンドの使用をお勧めします。

## 4. 使用方法

- 1.電源ボタンを押すたびにモードが切り替わります。
  - OFF: 電源を切ります
  - ② 暖色で点灯
  - ③ 白色で点灯
  - ※白色で点灯後、もう一度ボタンを押すと
    - [① OFF] にもどります。



## 5. 動作確認

- 1.電源を入れると赤LED (電池残量) が 点滅します。
  - ※明るい場所では見えない場合があります。

赤LEDは右図の丸印部で点滅します。

#### 赤LEDの動作

5秒に1回の点滅…雷池残量正常時

1秒に1回の点滅…電池消耗時



## 2.初期点灯確認

- ※初期点灯