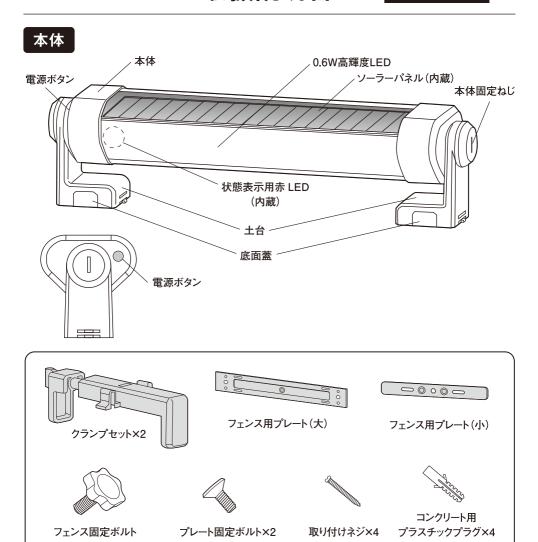

## 3. 本体の取り付け方

#### ブロック塀に挟んで設置する場合

#### 設置例

取り付け可能サイズ:ブロック幅 100~150mm

①土台にクランプを取り付ける。

※爪固定のためカチッと音がするまで押し込んでください。

②手でつまみを回転させてしっかり固定します。

※強く締めすぎるとクランプが変形したり、塀を傷つける恐れが

あります。

## フェンスなどにプレートで固定して設置する場合

#### 設置例

①土台に底面蓋を取り付ける。 ※爪固定のためカチッと音が するまで押し込んでください。

②底面蓋にフェンス用プレート (大)をプレート固定ボルトで 取り付ける。

③フェンス用プレート(大)、フェンス 用プレート(小)でフェンスを挟み フェンス固定ボルトで固定します。 ※付属のボルトで挟める幅は10mm までです。幅20mm以上の場合挟 む幅に応じた長さの1/4インチねじ を手配してご使用ください。

#### ブロック塀に直接ネジで固定して設置する場合

#### 設置例

①フェンス用プレート(大)を使用して取り付け位置にキリ、鉛筆などで取り付ける穴に通し、印を4カ所つけます。

②ネジで底面蓋を固定する。 木材の壁などに取り付けの場合 付属の取り付けネジ4本で底面蓋 を取り付けます。

コンクリートの塀、ブロック、レンガ、タ イルに取り付ける場合

- 1.電気ドリルなどで6mmの穴をあけ、 付属のコンクリート用プラスチック プラグ入れ、金槌などで軽くたたい て表面を合わせます。
- 2.取り付けネジ4本で底面蓋を取り付けます。

- ③固定した底面蓋に本体を取り付ける。
- ※ 爪固定のためカチッと音がする まで押し込んでください。

#### 市販の両面テープ、接着剤で設置する場合

#### 設置例

①市販の両面テープを土台の裏の2カ所の凹み(下図の斜線部) に合わせ貼り付け固定してください。

接着剤で固定する場合も、凹み部分に接着剤を塗布し接着してください。

- ※使用する市販の両面テープは用途に応じた両面テープをご使用ください。また、定期的に両面テープの接着強度をご確認ください。
- ※両面テープ、接着剤で固定後に外す場合、接着する方法により接着面に傷や接着跡が残ります。

#### 市販のバンドで設置する場合

#### 設置例

①土台に底面蓋を取り付ける。 ※爪固定のためカチッと音が するまで押し込んでください。

②底面蓋にフェンス用プレート (大)をプレート固定ボルトで 取り付ける。

- ③ 市販のバンドをフェンス用プレート (大)の4カ所(左図参照)の穴を使用 し固定します。
  - ※使用する市販のバンドは10mm以下のものをご使用ください。またバンドは長期間使用すると劣化し、製品が落下する恐れがあります。定期的に確認してください。ステンレス製バンドの使用をお勧めします。