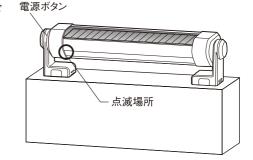

## 5. 動作確認

- 1.電源を入れると赤LED (電池残量) が 点滅します。
  - ※明るい場所では見えない場合があります。

赤LEDは右図の丸印部で点滅します。

#### 赤LEDの動作

5秒に1回の点滅…雷池残量正常時

1秒に1回の点滅…電池消耗時