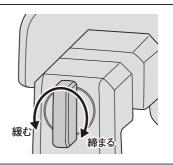

#### 設置例

取り付け可能サイズ:ブロック幅 100~150mm

①土台にクランプを取り付ける。

※爪固定のためカチッと音がするまで押し込んでください。

②手でつまみを回転させてしっかり固定します。

※強く締めすぎるとクランプが変形したり、塀を傷つける恐れが

あります。