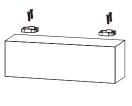

記の事項をご確認の上、安全にご使用ください。 指定された用途以外には絶対にお使いにならないでください。



ご購入後は充電が不十分です。 電源ボタンを ON にし、 晴天の日に約1日充電してから、 使用してください。

※数日間天候の悪い日が続くと充電が不十分になります。

### 取り付け場所



- 1 直射日光の当たる場所
- 2 日照時間の長い場所
- 3 木や建物など、太陽光を妨げるものがない場所
- 4 フェンスなどの壁面に設置する場合、太陽光に対して 正面になるよう製品(ソーラーパネル)の角度を調整

## 3. 本体の取り付け方

#### ブロック塀に挟んで設置する場合

#### 設置例



取り付け可能サイズ:ブロック幅 100~150mm

①土台にクランプを取り付ける。

※爪固定のためカチッと音がするまで押し込んでください。



②手でつまみを回転させてしっかり固定します。

※強く締めすぎるとクランプが変形したり、塀を傷つける恐れが

あります。





## フェンスなどにプレートで固定して設置する場合

#### 設置例



①土台に底面蓋を取り付ける。 ※爪固定のためカチッと音が するまで押し込んでください。



②底面蓋にフェンス用プレート (大)をプレート固定ボルトで 取り付ける。





③フェンス用プレート(大)、フェンス 用プレート(小)でフェンスを挟み フェンス固定ボルトで固定します。 ※付属のボルトで挟める幅は10mm までです。幅20mm以上の場合挟 む幅に応じた長さの1/4インチねじ を手配してご使用ください。

#### ブロック塀に直接ネジで固定して設置する場合

#### 設置例



①フェンス用プレート(大)を使用して取り付け位置にキリ、鉛筆などで取り付ける穴に通し、印を4カ所つけます。







②ネジで底面蓋を固定する。 木材の壁などに取り付けの場合 付属の取り付けネジ4本で底面蓋 を取り付けます。

コンクリートの塀、ブロック、レンガ、タ イルに取り付ける場合

- 1.電気ドリルなどで6mmの穴をあけ、 付属のコンクリート用プラスチック プラグ入れ、金槌などで軽くたたい て表面を合わせます。
- 2.取り付けネジ4本で底面蓋を取り付けます。

- ③固定した底面蓋に本体を取り付ける。
- ※ 爪固定のためカチッと音がする まで押し込んでください。





#### 市販の両面テープ、接着剤で設置する場合

#### 設置例



①市販の両面テープを土台の裏の2カ所の凹み(下図の斜線部) に合わせ貼り付け固定してください。

接着剤で固定する場合も、凹み部分に接着剤を塗布し接着してください。



- ※使用する市販の両面テープは用途に応じた両面テープをご使用ください。また、定期的に両面テープの接着強度をご確認ください。
- ※両面テープ、接着剤で固定後に外す場合、接着する方法により接着面に傷や接着跡が残ります。

#### 市販のバンドで設置する場合

#### 設置例



①土台に底面蓋を取り付ける。 ※爪固定のためカチッと音が するまで押し込んでください。



②底面蓋にフェンス用プレート (大)をプレート固定ボルトで 取り付ける。







- ③ 市販のバンドをフェンス用プレート (大)の4カ所(左図参照)の穴を使用 し固定します。
  - ※使用する市販のバンドは10mm以下のものをご使用ください。またバンドは長期間使用すると劣化し、製品が落下する恐れがあります。定期的に確認してください。ステンレス製バンドの使用をお勧めします。

## 4. 使用方法

- 1.電源ボタンを押すたびにモードが切り替わります。
  - OFF: 電