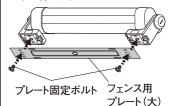

## フェンスなどにプレートで固定して設置する場合

#### 設置例

①土台に底面蓋を取り付ける。 ※爪固定のためカチッと音が するまで押し込んでください。

②底面蓋にフェンス用プレート (大)をプレート固定ボルトで 取り付ける。

③フェンス用プレート(大)、フェンス 用プレート(小)でフェンスを挟み フェンス固定ボルトで固定します。 ※付属のボルトで挟める幅は10mm までです。幅20mm以上の場合挟 む幅に応じた長さの1/4インチねじ を手配してご使用ください。