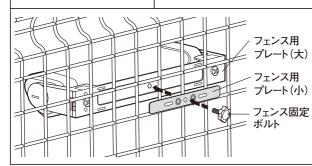

## フェンスなどにプレートで固定して設置する場合

#### 設置例

①土台に底面蓋を取り付ける。 ※爪固定のためカチッと音が するまで押し込んでください。

②底面蓋にフェンス用プレート (大)をプレート固定ボルトで 取り付ける。

③フェンス用プレート(大)、フェンス 用プレート(小)でフェンスを挟み フェンス固定ボルトで固定します。 ※付属のボルトで挟める幅は10mm までです。幅20mm以上の場合挟 む幅に応じた長さの1/4インチねじ を手配してご使用ください。