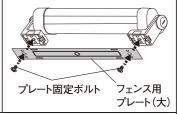

## フェンスなどにプレートで固定して設置する場合

#### 設置例

①土台に底面蓋を取り付ける。 ※爪固定のためカチッと音が するまで押し込んでください。

②底面蓋にフェンス用プレート (大)をプレート固定ボルトで 取り付ける。

③フェンス用プレート(大)、フェンス 用プレート(小)でフェンスを挟み フェンス固定ボルトで固定します。 ※付属のボルトで挟める幅は10mm までです。幅20mm以上の場合挟 む幅に応じた長さの1/4インチねじ を手配してご使用ください。