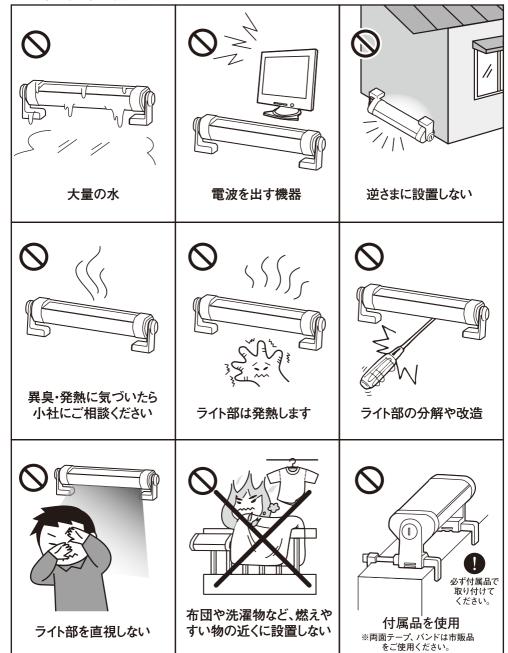

## 1. 取り付け前の注意

## ■設置場所と取扱の注意

## 2. 取り付け前の注意

ご使用前に必ず下記の事項をご確認の上、安全にご使用ください。 指定された用途以外には絶対にお使いにならないでください。

ご購入後は充電が不十分です。 電源ボタンを ON にし、 晴天の日に約1日充電してから、 使用してください。

※数日間天候の悪い日が続くと充電が不十分になります。

## 7. お手入れの仕方

本体は中性洗剤をふくませた布で拭いた後、乾いた柔らかい布で中性洗剤が残らないよう、よく拭きとります。

本体をベンジンやシンナーや研磨剤で拭いたり、殺虫剤をかけないでください。 ひび割れ、引火、感電のおそれがあります。

本体の取り付け方法は、 年に1~2回ゆるみやガタ つきがないか点検してくだ さい。

※散水ホース等での水洗いはしないでください。故障や引火感電のおそれがあります。