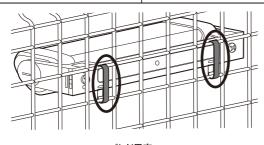

## 5. 動作確認

- 1.電源を入れると赤LED (電池残量) が 点滅します。
  - ※明るい場所では見えない場合があります。

赤LEDは右図の丸印部で点滅します。

#### 赤LEDの動作

5秒に1回の点滅…雷池残量正常時

1秒に1回の点滅…電池消耗時