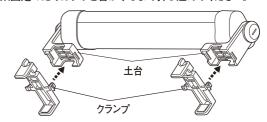

#### 設置例

取り付け可能サイズ:ブロック幅 100~150mm

①土台にクランプを取り付ける。

※爪固定のためカチッと音がするまで押し込んでください。

②手でつまみを回転させてしっかり固定します。

※強く締めすぎるとクランプが変形したり、塀を傷つける恐れが

あります。