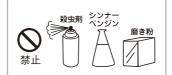

## 7. お手入れの仕方

本体は中性洗剤をふくませた布で拭いた後、乾いた柔らかい布で中性洗剤が残らないよう、よく拭きとります。

本体をベンジンやシンナーや研磨剤で拭いたり、殺虫剤をかけないでください。 ひび割れ、引火、感電のおそれがあります。

本体の取り付け方法は、 年に1~2回ゆるみやガタ つきがないか点検してくだ さい。

※散水ホース等での水洗いはしないでください。故障や引火感電のおそれがあります。