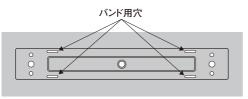

#### 市販のバンドで設置する場合

#### 設置例

①土台に底面蓋を取り付ける。 ※爪固定のためカチッと音が するまで押し込んでください。

②底面蓋にフェンス用プレート (大)をプレート固定ボルトで 取り付ける。

- ③ 市販のバンドをフェンス用プレート (大)の4カ所(左図参照)の穴を使用 し固定します。
  - ※使用する市販のバンドは10mm以下のものをご使用ください。またバンドは長期間使用すると劣化し、製品が落下する恐れがあります。定期的に確認してください。ステンレス製バンドの使用をお勧めします。