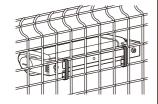

#### ブロック塀に挟んで設置する場合

#### 設置例

取り付け可能サイズ:ブロック幅 100~150mm

①土台にクランプを取り付ける。

※爪固定のためカチッと音がするまで押し込んでください。

②手でつまみを回転させてしっかり固定します。

※強く締めすぎるとクランプが変形したり、塀を傷つける恐れが

あります。