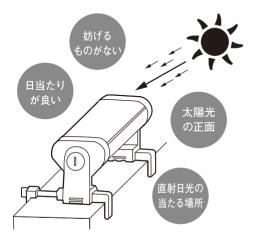

### 取り付け場所

- 1 直射日光の当たる場所
- 2 日照時間の長い場所
- 3 木や建物など、太陽光を妨げるものがない場所
- 4 フェンスなどの壁面に設置する場合、太陽光に対して 正面になるよう製品(ソーラーパネル)の角度を調整

## 取り付け場所

- 1 直射日光の当たる場所
- 2 日照時間の長い場所
- **3** 木や建物など、太陽光を妨げる ものがない場所
- フェンスなどの壁面に設置する場合、 **4** 太陽光に対して正面になるよう製品 (ソーラーパネル)の角度を調整