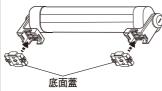

## フェンスなどにプレートで固定して設置する場合

#### 設置例

①土台に底面蓋を取り付ける。 ※爪固定のためカチッと音が するまで押し込んでください。

②底面蓋にフェンス用プレート (大)をプレート固定ボルトで 取り付ける。

③フェンス用プレート(大)、フェンス 用プレート(小)でフェンスを挟み フェンス固定ボルトで固定します。 ※付属のボルトで挟める幅は10mm までです。幅20mm以上の場合挟 む幅に応じた長さの1/4インチねじ を手配してご使用ください。