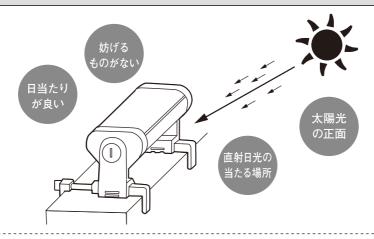

### 取り付け場所

- 1 直射日光の当たる場所
- 2 日照時間の長い場所
- 3 木や建物など、太陽光を妨げるものがない場所
- 4 フェンスなどの壁面に設置する場合、太陽光に対して 正面になるよう製品(ソーラーパネル)の角度を調整

## 取り付け場所

- 1 直射日光の当たる場所
- 2 日照時間の長い場所
- **3** 木や建物など、太陽光を妨げる ものがない場所
- フェンスなどの壁面に設置する場合、 **4** 太陽光に対して正面になるよう製品 (ソーラーパネル)の角度を調整