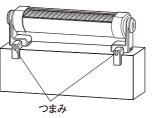

#### 設置例

取り付け可能サイズ:ブロック幅 100~150mm

①土台にクランプを取り付ける。

※爪固定のためカチッと音がするまで押し込んでください。

②手でつまみを回転させてしっかり固定します。

※強く締めすぎるとクランプが変形したり、塀を傷つける恐れが

あります。