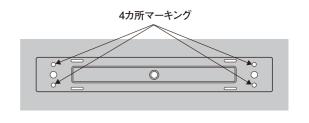

#### ブロック塀に直接ネジで固定して設置する場合

#### 設置例

①フェンス用プレート(大)を使用して取り付け位置にキリ、鉛筆などで取り付ける穴に通し、印を4カ所つけます。

②ネジで底面蓋を固定する。 木材の壁などに取り付けの場合 付属の取り付けネジ4本で底面蓋 を取り付けます。

コンクリートの塀、ブロック、レンガ、タ イルに取り付ける場合

- 1.電気ドリルなどで6mmの穴をあけ、 付属のコンクリート用プラスチック プラグ入れ、金槌などで軽くたたい て表面を合わせます。
- 2.取り付けネジ4本で底面蓋を取り付けます。