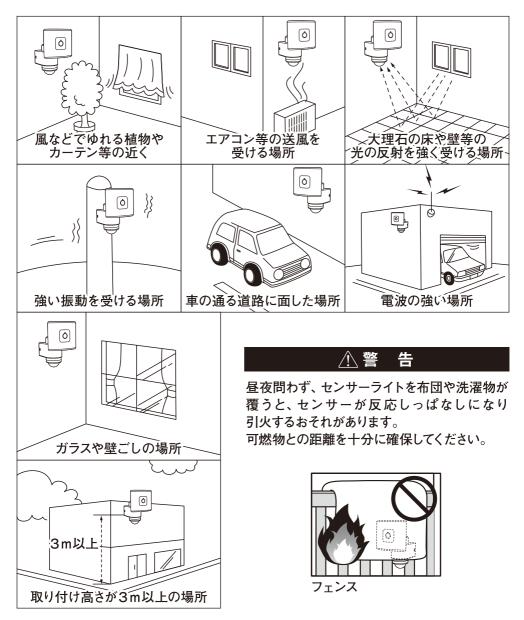

### 2. 取り付け前の注意

■センサーは、周囲の明るさと温度変化を探知するので、図のような場所に設置すると、誤動作の原因になります。

### 3. センサーの探知の注意

■センサーは、最遠12m/左右240°の範囲で動く人を探知しますが、 取り付け高さや環境でセンサー探知範囲が変化します。

①まず仮設置して動作を確認してください。

- ・取り付け高さは2.5mが最適です。
- ・取り付け高さは最高3mまでです。
- ・取り付け高さを半分にすると、探知範囲は半分になります。

(2)夏はセンサーの感度が鈍くなります。

センサーは人を熱として探知するため、体温と気温の 差が減少する夏は反応が極端に鈍くなります。 センサーの特性によるもので故障ではありません。

#### ③本体が左右に傾いているとセンサーが誤作動します。

本体は、正面から見て地面と水平になるように調整してください。

ライトの追尾機能が正常に動作しないおそれがあります。 ※撮影画像も傾きます。