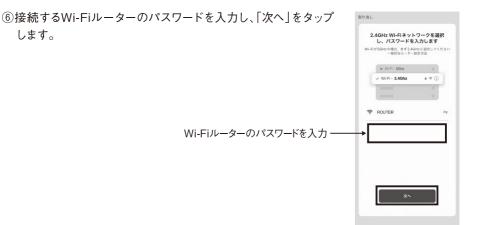

④本体の状態表示LEDが赤色点灯し、数十秒後、赤色点滅 に変わります。

⑤状態表示LEDが赤色点滅に変わったら、「LEDがすばやく …」にチェックを入れ、「次へ」をタップします。

- ⑦QRコードをカメラで読み取ります。状態表示LEDが青 色点滅に変わったら、「音が鳴る/LEDが変わる」をタ ップします。処理が100%になるまでお待ちください。
   ※デバイスの追加に失敗する場合、赤色点灯に変わる まで「リセットボタン」を長押しします。 リセットして再度操作を行ってください。
- 3. デバイスの名前を設定します。
  - ①デバイスの名前を設定します。 ※例としてデバイス名を[カメラ]に設定しています。
  - ②[完了]をタップします。
  - ③本製品の映像が表示されると接続完了です。