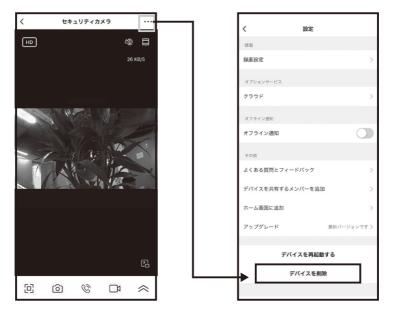

### 9. アカウントからカメラを削除する

画面右上の設定をタップし、「デバイスを削除」をタップします。

⚠ 注意

アカウントからデバイス削除されない場合、異なるアカウントでデバイス追加できませんのでご注 意ください。