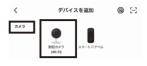

### 6. デバイスの追加

スマートフォンが、Wi-Fiルーターに接続しているか、確認します。
 ※2.4GHz帯(IEEE 802.11 b/g/n)のアクセスポイントを指定してください。

2. Musashiアプリにデバイスを追加します。

①画面右上の「+」をタップします。

- ②リストから「カメラ」を選択し、「防犯カメラ(Wi-Fi)」をタッ プします。
- ③電源プラグをコンセントに差し込みます。※屋外へ本設置する場合は、必ず屋外用のコンセントを 使用してください。