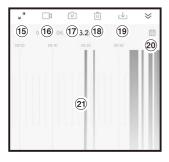

#### ■ リプレイの詳細

| ⑮拡大/縮小  | 映っている映像を拡大/縮小します。               |
|---------|---------------------------------|
| 6記録     | 映っている映像を、動画でスマートフォンに保存し<br>ます。  |
| ⑰写真     | 映っている映像を、静止画でスマートフォンに保存<br>します。 |
| 18削除    | 選択している日付の動画を、すべて削除します。          |
| 19保存    | 必要な動画を、まとめてスマートフォンに保存します。       |
| 20日付    | 再生する動画の日付を、カレンダーから選択します。        |
| ②タイムライン | 動画の再生位置を指定します。                  |