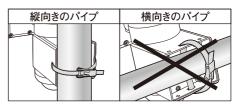

①ブラケット固定ネジを取り外し、ブラケットを取り外します。

▲ 注意・ステンレスバンドでの取り付けは、万一落下しても事故の起こらない場所に取り付けてください。
 ▲ ・ステンレスバンドを使用する柱には傷がつく場合があります。

②ステンレスバンドを本体後部の穴に通して、 柱、パイプに巻きつけます。

③縦向きのパイプには取り付けできますが、 横向きの丸パイプに対しては、本体の重みで回 転してしまう可能性があるので、取り付けない でください。