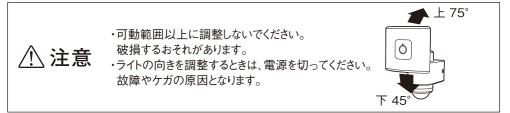

12m/左右240°の範囲で動く人を探知します。

下図の探知範囲は、取り付け高さ2.5mの場合の目安です。

本製品を「横から見た図」よりも低い位置に設置した場合には、探知範囲が狭くなります。 また、高い位置に設置した場合には、探知しにくくなります。

センサーの探知範囲とセンサーライトの動作を確認しながら設置する高さを決定します。



### 11.本体の取り付け方



・取り付けの際、本体の周囲に、十分な空間を確保してください。
 追尾の動作を妨げると、故障の原因になります。
 ・本体は、垂直に取り付けてください。
 傾けたり、逆さまに取り付けると誤動作や故障の原因になります。





### (別売)SP-7ステンレスバンドでの取り付け方

本製品には、ステンレスバンドは付属しておりません。 ステンレスバンドで取り付ける場合、別途ご購入ください。

○推奨ステンレスバンド 【品番 SP-7] RITEX センサーライト用ステンレスバンド

なお、入手困難な場合は直接小社にご注文いただければお送り致します。 ※ただし、代金は前金でお願いします。郵便切手でも結構です。 代金お支払い手数料は、お客様負担でお願いします。

①ブラケット固定ネジを取り外し、ブラケットを取り外します。



▲ 注意・ステンレスバンドでの取り付けは、万一落下しても事故の起こらない場所に取り付けてください。
 ▲ ・ステンレスバンドを使用する柱には傷がつく場合があります。

②ステンレスバンドを本体後部の穴に通して、 柱、パイプに巻きつけます。



③縦向きのパイプには取り付けできますが、 横向きの丸パイプに対しては、本体の重みで回 転してしまう可能性があるので、取り付けない でください。



### 12. ライトの上下角度調整

照らしたい方向に、ライトの上下角度を調整します。



### 13. 追尾の動作

人の動きを探知すると、動きを探知した方向にライトの向きが変わります。 人の動きがなくなってから約15秒経過すると、正面に戻ります。

(注意)

・ライトが向く方向は、左60°、正面、右60°の3方向 です。



### 14. お手入れの仕方



※散水ホースなどで、水洗いはしないでください。故障や引火・感電のおそれがあります。

### 15. 故障かなと思ったとき

| 現象                                 | 考えられる原因                                                                                                                                                                                        | 処置                                                 |  |  |
|------------------------------------|------------------------------------------------------------------------------------------------------------------------------------------------------------------------------------------------|----------------------------------------------------|--|--|
| <b>録画/追尾し