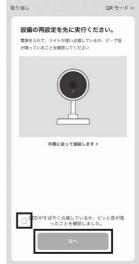

④本体の状態表示LEDが赤色点灯し、数十秒後、赤色点滅 に変わります。

⑤状態表示LEDが赤色点滅に変わったら、「LEDがすばやく …」にチェックを入れ、「次へ」をタップします。

- ⑦QRコードをカメラで読み取ります。状態表示LEDが青 色点滅に変わったら、「音が鳴る/LEDが変わる」をタ ップします。処理が100%になるまでお待ちください。
   ※デバイスの追加に失敗する場合、赤色点灯に変わる まで「リセットボタン」を長押しします。 リセットして再度操作を行ってください。
- 3. デバイスの名前を設定します。
  - ①デバイスの名前を設定します。 ※例としてデバイス名を[カメラ]に設定しています。
  - ②[完了]をタップします。
  - ③本製品の映像が表示されると接続完了です。