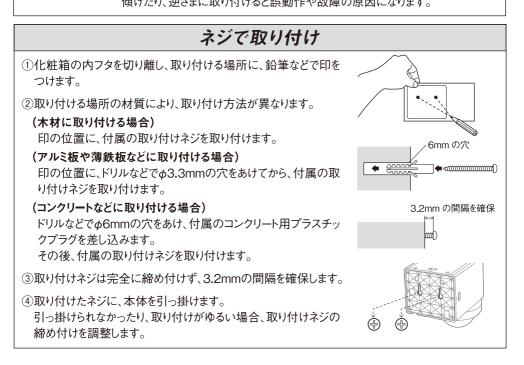

### 4. 部位説明

### 5. 使用方法

#### ①マイクロSDカード(別売)のセット

本製品は、マイクロSDカードをセットすることで、センサー反応時、または常時マイクロSDカードに記録することができます。最大128GBまでのマイクロSDカードに対応しています。

カバーを開け、マイクロSDカードの向きに注意して、「カチッ」と音がするまで差し込みます。

なお、マイクロSDカードをセットしなくても、スマートフォンやタブレットでライブ映像を確認したり、スクリーンショットで記録する機能は使用できます。

※本製品にマイクロSDカードは付属していません。別途ご用意ください。

"11.本体の取り付け方"を参照し、ブラケットで挟んで仮設置します。

#### ③アプリのインストール

画面例は、iOSの場合です。 OSやアプリのバージョン違いにより、画面が異なる場合があります。

- 1. App Store または Google Playで「Musashi」や「ムサシ」と検索するか、 右のQRコードを読み取り、アプリをインストールします。
- 2. Musashiアプリを開き、新しいアカウントを登録します。
  - ①「新しいアカウントを作成」をタップします。
     プライバシーポリシーを読み、「同意する」をタップします。

②有効なメールアドレスを入力し、認証番号を取得します。

③認証番号を入力して、パスワードを設定し、「完了」をタップします。

3. デバイス一覧画面が表示されると、インストール完了です。

### 6. デバイスの追加

スマートフォンが、Wi-Fiルーターに接続しているか、確認します。
 ※2.4GHz帯(IEEE 802.11 b/g/n)のアクセスポイントを指定してください。

2. Musashiアプリにデバイスを追加します。

①画面右上の「+」をタップします。

- ②リストから「カメラ」を選択し、「防犯カメラ(Wi-Fi)」をタッ プします。
- ③電源プラグをコンセントに差し込みます。※屋外へ本設置する場合は、必ず屋外用のコンセントを 使用してください。

④本体の状態表示LEDが赤色点灯し、数十秒後、赤色点滅 に変わります。

⑤状態表示LEDが赤色点滅に変わったら、「LEDがすばやく …」にチェックを入れ、「次へ」をタップします。

- ⑦QRコードをカメラで読み取ります。状態表示LEDが青 色点滅に変わったら、「音が鳴る/LEDが変わる」をタ ップします。処理が100%になるまでお待ちください。
   ※デバイスの追加に失敗する場合、赤色点灯に変わる まで「リセットボタン」を長押しします。 リセットして再度操作を行ってください。
- 3. デバイスの名前を設定します。
  - ①デバイスの名前を設定します。 ※例としてデバイス名を[カメラ]に設定しています。
  - ②[完了]をタップします。
  - ③本製品の映像が表示されると接続完了です。

以上で、デバイスの追加は完了です。 本製品を設置後、ご使用いただけます。

| 追加成功   | ж      |          |     |    |
|--------|--------|----------|-----|----|
| ~      | カメラ    |          |     |    |
| -      | デバイス追加 | 11に成功しま) | た   |    |
|        |        |          |     |    |
| עשע    |        | 82 (182  | 91: | 27 |
| ( #7#: | ( M388 |          |     |    |

### 7. 録画・再生について

メイン画面の各ボタンの機能は、下記のとおりです。

| ①画質設定        | HD(高画質)または360p(低画質)を設<br>定します。           |  |  |  |
|--------------|------------------------------------------|--|--|--|
| ②設定          | 項目を詳細に設定します。                             |  |  |  |
| ③スピーカー       | 映っている映像の音声のオン/オフ<br>します。                 |  |  |  |
| ④拡大/縮小       | 映っている映像を拡大/縮小します。                        |  |  |  |
| ⑤全画面表示       | 全画面表示に切り替わります。                           |  |  |  |
| ⑥写真撮影        | 映っている映像を、静止画でスマート<br>フォンに保存します。          |  |  |  |
| ⑦通話          | 通話をオン/オフします。                             |  |  |  |
| ⑧記録          | 映っている映像を、動画でスマートフォ<br>ンに保存します。           |  |  |  |
| ⑨リプレイ        | マイクロSDカードに保存されている動<br>画を再生します。           |  |  |  |
| ⑩アルバム        | スマートフォンに保存した静止画や動画<br>を再生します。            |  |  |  |
| ①ナイトモード      | 自動/オフ(カラーのみ)/オン(モノクロ<br>のみ)の撮影モードを設定します。 |  |  |  |
| ⑫モーション検知     | 人感センサーの検知レベルを設定します。                      |  |  |  |
| ③首振り         | ライトの向きを変えます。                             |  |  |  |
| <b>⑭</b> ライト | 点灯開始照度と常夜灯を設定します。                        |  |  |  |

※ バージョンアップなどにより、アプリの表示内容は予告なしに 変更することがあります。

#### ■ リプレイの詳細

| ⑮拡大/縮小  | 映っている映像を拡大/縮小します。               |
|---------|---------------------------------|
| 6記録     | 映っている映像を、動画でスマートフォンに保存し<br>ます。  |
| ⑰写真     | 映っている映像を、静止画でスマートフォンに保存<br>します。 |
| 18削除    | 選択している日付の動画を、すべて削除します。          |
| 19保存    | 必要な動画を、まとめてスマートフォンに保存します。       |
| 20日付    | 再生する動画の日付を、カレンダーから選択します。        |
| ②タイムライン | 動画の再生位置を指定します。                  |

#### ■ 首振りの詳細

| 22首振り方向 | 手動で、ライトの向きを変更します。<br>操作中にセンサー反応があれば、センサー反応を<br>優先し向きが変わります。 |  |  |
|---------|-------------------------------------------------------------|--|--|
| 28首振り動作 | 首振り動作をオン/オフします。<br>オフの場合、センサー反応があっても向きが変わ<br>りません。          |  |  |

#### ■ ライトの詳細

| 点灯開始照度 | (2    | 4   |   |    |
|--------|-------|-----|---|----|
|        | タ方 タ方 | 適ぎ  | 夜 | 暗闇 |
| 常夜灯    | 2     | 25  |   |    |
| *7     | 65    |     | ŧ | 33 |
|        |       | 5   | 6 |    |
|        | 点灯    | /消灯 |   |    |
|        | 取り    | 消し  |   |    |

| ④点灯開始照度     | ライトが点灯を開始する周囲の明るさを、設定します。<br>「昼」は周囲が明るくても暗くても、センサー探知<br>すると点灯します。<br>「暗闇」が最も暗い設定です。                                                         |
|-------------|---------------------------------------------------------------------------------------------------------------------------------------------|
| <b>⑧常夜灯</b> | 周囲が暗くなると、常夜灯が設定した明るさ(弱/<br>中/強)で自動点灯します。<br>センサーが反応すると100%の明るさで点灯し、<br>センサーの反応がなくなって約15秒が経過する<br>と、常夜灯の明るさに戻ります。<br>周囲が明るくなると、常夜灯は自動で消灯します。 |
| ⑧点灯/消灯      | 操作が終了してしばらくすると、点灯開始照度と<br>常夜灯の設定に戻ります。<br>常時点灯・消灯設定はできません                                                                                   |

### 8. リセットする

Wi-Fiルーターと接続すると、SSIDやパスワードなどの情報を本体の内部メモリに記憶します。接続がうまくいかないなど、内部メモリの情報を消去して始めからやり直したいときは、下記の手順でリセットを行ってください。

ただし、カメラと紐づけたアカウントは、セキュリティ上、リセットで消去することはできません。アカウントからカメラを削除する手順は、「9. アカウントからカメラを削除する」を参照してください。

①電源が入った状態で、状態表示LEDが赤色点灯に変わるまで、リセットボタンを長押しします。 ②状態表示LEDが赤色点灯に変わると完了です。

### 9. アカウントからカメラを削除する

画面右上の設定をタップし、「デバイスを削除」をタップします。

⚠ 注意

アカウントからデバイス削除されない場合、異なるアカウントでデバイス追加できませんのでご注 意ください。

### 10. センサーの探知範囲

#### ■センサーは、最遠12m/左右240°の範囲で動く人を探知します。

下図の探知範囲は、取り付け高さ2.5mの場合の目安です。

本製品を「横から見た図」よりも低い位置に設置した場合には、探知範囲が狭くなります。 また、高い位置に設置した場合には、探知しにくくなります。

センサーの探知範囲とセンサーライトの動作を確認しながら設置する高さを決定します。

### 11.本体の取り付け方

・取り付けの際、本体の周囲に、十分な空間を確保してください。
 追尾の動作を妨げると、故障の原因になります。
 ・本体は、垂直に取り付けてください。
 傾けたり、逆さまに取り付けると誤動作や故障の原因になります。