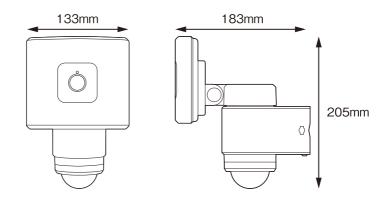

### 16. サイズ

### 17. 仕様

| サイズ                 |                                      | 高さ205×幅133×奥行183mm                                                                                             |                              |                       |          |        |          |
|---------------------|--------------------------------------|----------------------------------------------------------------------------------------------------------------|------------------------------|-----------------------|----------|--------|----------|
| 重量                  |                                      | 約950g (ブラ·                                                                                                     | 約950g (ブラケット除く)              |                       |          |        |          |
| 付属品                 |                                      | 取り付けネジ×2、コンクリート用プラスチックプラグ×2、ブラケット、蝶ナット、L型ボルト、<br>ネジキャップ、防犯ステッカー                                                |                              |                       |          |        | ト、L型ボルト、 |
| 電球                  |                                      | 20W (高輝度白色LED設計寿命4万時間)全光束:2000ルーメン<br>常夜灯:100ルーメン (弱)、200ルーメン (中)、300ルーメン(強)                                   |                              |                       |          |        |          |
| 電源/電                | 匠                                    | AC100V 50/                                                                                                     | 60Hz                         |                       |          |        |          |
| 消費電力                | )                                    | 点灯時:24W(全灯)、3W(常夜灯弱)、4W(常夜灯中)、5W(常夜灯強)/<br>待機時:2W以下                                                            |                              |                       | 強) /     |        |          |
| 常夜灯切                | ] 替機能                                | OFF / 弱 / 中                                                                                                    | └ / 強                        |                       |          |        |          |
| センサー                | 探知方式                                 | 焦電型赤外線·                                                                                                        | センサー                         |                       |          |        |          |
|                     | 探知範囲                                 | 最大240°最遠                                                                                                       | 12m *取り付                     | け高さ2.5m               |          |        |          |
|                     | 切替機能                                 | 短4m、中8m、                                                                                                       | 長12m                         |                       |          |        |          |
| 点灯時間                | 設定                                   | 15秒                                                                                                            |                              |                       |          |        |          |
| 点灯開始                | 照度                                   | <b>昼</b> …周囲が明初<br>日没の明るさに                                                                                     |                              |                       |          |        |          |
| 電源コー                | ド長さ                                  | 約3m                                                                                                            |                              |                       |          |        |          |
| クランプ耳               | 収付サイズ                                | ・厚み : 最小15mm ~最大100mm<br>・パイプ径 : 最小30mm ~最大75mm                                                                |                              |                       |          |        |          |
| 設置場所                | ŕ                                    | 屋内・屋外用                                                                                                         | (保護等級 IP6                    | 5)                    |          |        |          |
| 有効画素                | ₹数                                   | 200万画素 F                                                                                                       | ULL HD (192                  | 20×1080)、2            | 3万画素(640 | 0×360) |          |
| カメラ撮影               | 影範囲                                  | 水平90°、垂直                                                                                                       | 150°(昼夜関·                    | 係なくセンサ <del>ー</del> : | が反応すると撮  | 影開始)   |          |
| Wi-Fi環 <sup>」</sup> | 竞                                    | 通信方式:Wi-Fi、使用周波数带域:2.4GHz帯、準拠規格:IEEE802.11b/g/n<br>暗号化方式:WPA/WPA2                                              |                              |                       |          |        |          |
| モバイルジ               | 端末                                   | 対応OS: iOS1                                                                                                     | 対応OS: iOS10.0以降、Android4.4以上 |                       |          |        |          |
| 録画媒体                | Ż                                    | 8GB ~ 128GBまでのマイクロSDHCまたはSDXCカード(別売)<br>※空き容量がなくなった場合、日付の古いファイルから削除して、上書きします。                                  |                              |                       |          |        |          |
| 電球 (赤               | (赤外線LED)<br>赤外線LED×12 ※LED球は交換できません。 |                                                                                                                |                              |                       |          |        |          |
|                     |                                      | カード容量                                                                                                          | 8GB                          | 16GB                  | 32GB     | 64GB   | 128GB    |
| <br>  録画の目          | 安                                    | 時間                                                                                                             | 31.5時間                       | 63時間                  | 126時間    | 252時間  | 504時間    |
|                     |                                      | 市販のマイクロSDカードで可能な録画の目安です。<br>※撮影内容 (人や車などの動いているものの多さや音声など)によって、録画時間が大き<br>く変化します。また、カラーとモノクロによっても録画時間が大きく変化します。 |                              |                       |          |        |          |