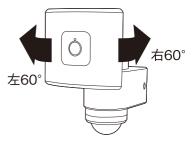

### 13. 追尾の動作

人の動きを探知すると、動きを探知した方向にライトの向きが変わります。 人の動きがなくなってから約15秒経過すると、正面に戻ります。

(注意)

・ライトが向く方向は、左60°、正面、右60°の3方向 です。