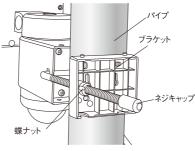

### (別売)SP-7ステンレスバンドでの取り付け方

本製品には、ステンレスバンドは付属しておりません。 ステンレスバンドで取り付ける場合、別途ご購入ください。

○推奨ステンレスバンド 【品番 SP-7] RITEX センサーライト用ステンレスバンド

なお、入手困難な場合は直接小社にご注文いただければお送り致します。 ※ただし、代金は前金でお願いします。郵便切手でも結構です。 代金お支払い手数料は、お客様負担でお願いします。

①ブラケット固定ネジを取り外し、ブラケットを取り外します。

▲ 注意・ステンレスバンドでの取り付けは、万一落下しても事故の起こらない場所に取り付けてください。
 ▲ ・ステンレスバンドを使用する柱には傷がつく場合があります。

②ステンレスバンドを本体後部の穴に通して、 柱、パイプに巻きつけます。

③縦向きのパイプには取り付けできますが、 横向きの丸パイプに対しては、本体の重みで回 転してしまう可能性があるので、取り付けない でください。