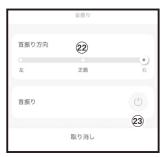

#### ■ 首振りの詳細

| 22首振り方向 | 手動で、ライトの向きを変更します。<br>操作中にセンサー反応があれば、センサー反応を<br>優先し向きが変わります。 |  |  |
|---------|-------------------------------------------------------------|--|--|
| 28首振り動作 | 首振り動作をオン/オフします。<br>オフの場合、センサー反応があっても向きが変わ<br>りません。          |  |  |