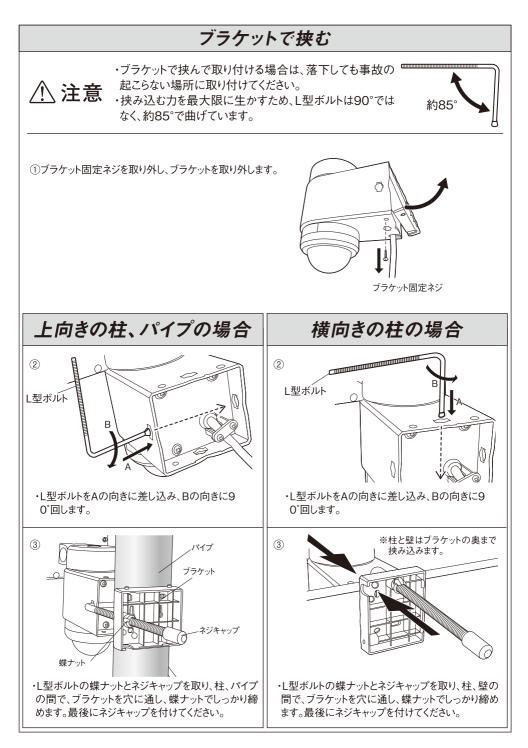

### 11.本体の取り付け方

・取り付けの際、本体の周囲に、十分な空間を確保してください。
 追尾の動作を妨げると、故障の原因になります。
 ・本体は、垂直に取り付けてください。
 傾けたり、逆さまに取り付けると誤動作や故障の原因になります。

### (別売)SP-7ステンレスバンドでの取り付け方

本製品には、ステンレスバンドは付属しておりません。 ステンレスバンドで取り付ける場合、別途ご購入ください。

○推奨ステンレスバンド 【品番 SP-7] RITEX センサーライト用ステンレスバンド

なお、入手困難な場合は直接小社にご注文いただければお送り致します。 ※ただし、代金は前金でお願いします。郵便切手でも結構です。 代金お支払い手数料は、お客様負担でお願いします。

①ブラケット固定ネジを取り外し、ブラケットを取り外します。

▲ 注意・ステンレスバンドでの取り付けは、万一落下しても事故の起こらない場所に取り付けてください。
 ▲ ・ステンレスバンドを使用する柱には傷がつく場合があります。

②ステンレスバンドを本体後部の穴に通して、 柱、パイプに巻きつけます。

③縦向きのパイプには取り付けできますが、 横向きの丸パイプに対しては、本体の重みで回 転してしまう可能性があるので、取り付けない でください。