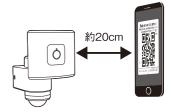

| 現象                       | 考えられる原因                                                                               | 処置                                                                                                                                  |  |  |
|--------------------------|---------------------------------------------------------------------------------------|-------------------------------------------------------------------------------------------------------------------------------------|--|--|
| 受信状況が頻繁<br>に悪くなる         | 次のような環境に設置している。<br>(例)・雨や雪がかかる。<br>・近隣に電波塔や工場などがある。<br>・本製品のそばで電波干渉を及ぼす<br>機器を使用している。 | 雨や雪、電波の影響を受けると、信号強度<br>が悪くなります。取り付け場所を変更してく<br>ださい。                                                                                 |  |  |
|                          | 本製品の周囲に遮へい物や反射物などが<br>ある。                                                             | 遮へい物や反射物の影響により、信号強<br>度が悪くなります。取り付け場所を変更して<br>ください。                                                                                 |  |  |
| カメラが登録できない               | 電源が入っていない。                                                                            | 電源プラグが抜けていないか確認します。<br>(家庭用コンセントに差し込んでください。)                                                                                        |  |  |
| リンクル豆球(らない               | スマートフォンやタブレットとカメラレンズの<br>距離が近すぎる。                                                     | スマートフォンやタブレットとカメラレンズは、<br>15~20cmの距離を確保して登録します。                                                                                     |  |  |
| Musashiアプリが<br>検索できない    | 検索キーワードを間違えている。                                                                       | 「Musashi」や「ムサシ」と正しく入力し検索<br>します。                                                                                                    |  |  |
| スマートフォンやタブ<br>レットに映像が表示さ | インターネット回線に接続していない。                                                                    | ・Musashiアプリを再起動します。<br>・通信速度が遅い、または回線が混み合っ<br>ている場合があります。時間をあけて再度<br>接続してください。<br>・スマートフォンやタブレットのキャッシュを削                            |  |  |
| しかに映像が表示されない             | スマートフォンやタブレットが接続できていない。                                                               | <ul> <li>スマートックマシンマンのトのチャックユを削除してください。</li> <li>(Musashiアプリの「プロフィール」→「設定」→「キャッシュを削除」を選択します。)</li> <li>・カメラの電源を入れ直してください。</li> </ul> |  |  |
| スマートフォンやタブ<br>レットに通知がこない | スマートフォンやタブレットの通知設定が<br>OFFになっている。                                                     | スマートフォンやタブレットの通知設定をON<br>にします。                                                                                                      |  |  |