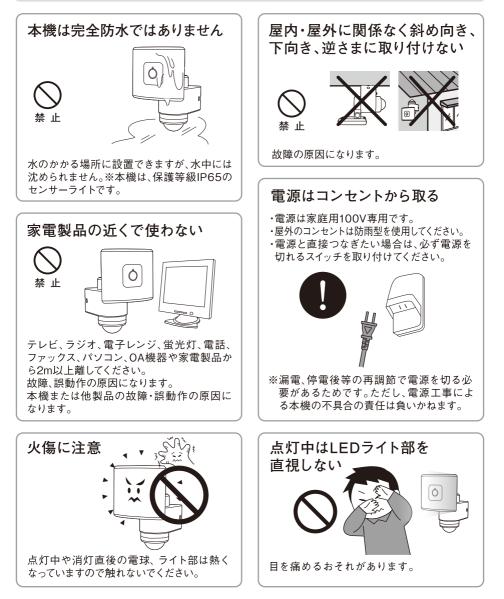

### 2. 取り付け前の注意

■センサーは、周囲の明るさと温度変化を探知するので、図のような場所に設置すると、誤動作の原因になります。

### 14. お手入れの仕方

※散水ホースなどで、水洗いはしないでください。故障や引火・感電のおそれがあります。