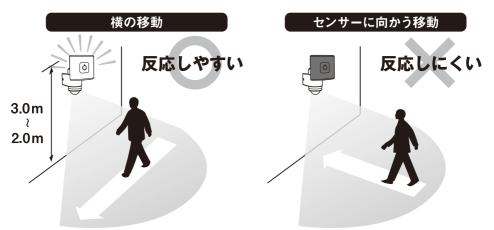

#### ■センサーは、最遠12m/左右240°の範囲で動く人を探知します。

下図の探知範囲は、取り付け高さ2.5mの場合の目安です。

本製品を「横から見た図」よりも低い位置に設置した場合には、探知範囲が狭くなります。 また、高い位置に設置した場合には、探知しにくくなります。

センサーの探知範囲とセンサーライトの動作を確認しながら設置する高さを決定します。