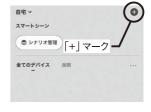

### 6. デバイスの追加

スマートフォンが、Wi-Fiルーターに接続しているか、確認します。
 ※2.4GHz帯(IEEE 802.11 b/g/n)のアクセスポイントを指定してください。

2. Musashiアプリにデバイスを追加します。

①画面右上の「+」をタップします。

- ②リストから「カメラ」を選択し、「防犯カメラ(Wi-Fi)」をタッ プします。
- ③電源プラグをコンセントに差し込みます。※屋外へ本設置する場合は、必ず屋外用のコンセントを 使用してください。