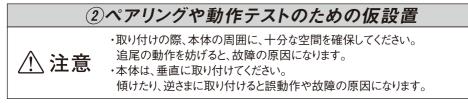

### 11.本体の取り付け方

・取り付けの際、本体の周囲に、十分な空間を確保してください。
 追尾の動作を妨げると、故障の原因になります。
 ・本体は、垂直に取り付けてください。
 傾けたり、逆さまに取り付けると誤動作や故障の原因になります。