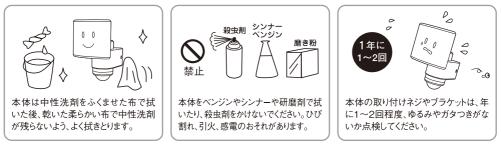

ライトの動作を確認しながら設置する高さを決定します。



### 11.本体の取り付け方



・取り付けの際、本体の周囲に、十分な空間を確保してください。
 追尾の動作を妨げると、故障の原因になります。
 ・本体は、垂直に取り付けてください。
 傾けたり、逆さまに取り付けると誤動作や故障の原因になります。





### (別売)SP-7ステンレスバンドでの取り付け方

本製品には、ステンレスバンドは付属しておりません。 ステンレスバンドで取り付ける場合、別途ご購入ください。

○推奨ステンレスバンド 【品番 SP-7] RITEX センサーライト用ステンレスバンド

なお、入手困難な場合は直接小社にご注文いただければお送り致します。 ※ただし、代金は前金でお願いします。郵便切手でも結構です。 代金お支払い手数料は、お客様負担でお願いします。

①ブラケット固定ネジを取り外し、ブラケットを取り外します。



▲ 注意・ステンレスバンドでの取り付けは、万一落下しても事故の起こらない場所に取り付けてください。
 ▲ ・ステンレスバンドを使用する柱には傷がつく場合があります。

②ステンレスバンドを本体後部の穴に通して、 柱、パイプに巻きつけます。



③縦向きのパイプには取り付けできますが、 横向きの丸パイプに対しては、本体の重みで回 転してしまう可能性があるので、取り付けない でください。



### 12. ライトの上下角度調整

照らしたい方向に、ライトの上下角度を調整します。



### 13. 追尾の動作

人の動きを探知すると、動きを探知した方向にライトの向きが変わります。 人の動きがなくなってから約15秒経過すると、正面に戻ります。

(注意)

・ライトが向く方向は、左60°、正面、右60°の3方向 です。



### 14. お手入れの仕方



※散水ホースなどで、水洗いはしないでください。故障や引火・感電のおそれがあります。

### 15. 故障かなと思ったとき

| 現象                                 | 考えられる原因                                                                                                                                                                                        | 処置                                                 |  |  |
|------------------------------------|------------------------------------------------------------------------------------------------------------------------------------------------------------------------------------------------|----------------------------------------------------|--|--|
| <b>録画/追尾しない</b><br>・状態表示LEDが点灯しない。 | 電源が入っていない。