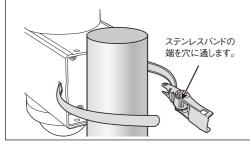

### (別売)SP-7ステンレスバンドでの取り付け方

本製品には、ステンレスバンドは付属しておりません。 ステンレスバンドで取り付ける場合、別途ご購入ください。

○推奨ステンレスバンド 【品番 SP-7] RITEX センサーライト用ステンレスバンド

なお、入手困難な場合は直接小社にご注文いただければお送り致します。 ※ただし、代金は前金でお願いします。郵便切手でも結構です。 代金お支払い手数料は、お客様負担でお願いします。

①ブラケット固定ネジを取り外し、ブラケットを取り外します。

▲ 注意・ステンレスバンドでの取り付けは、万一落下しても事故の起こらない場所に取り付けてください。
 ▲ ・ステンレスバンドを使用する柱には傷がつく場合があります。

②ステンレスバンドを本体後部の穴に通して、 柱、パイプに巻きつけます。

③縦向きのパイプには取り付けできますが、 横向きの丸パイプに対しては、本体の重みで回 転してしまう可能性があるので、取り付けない でください。