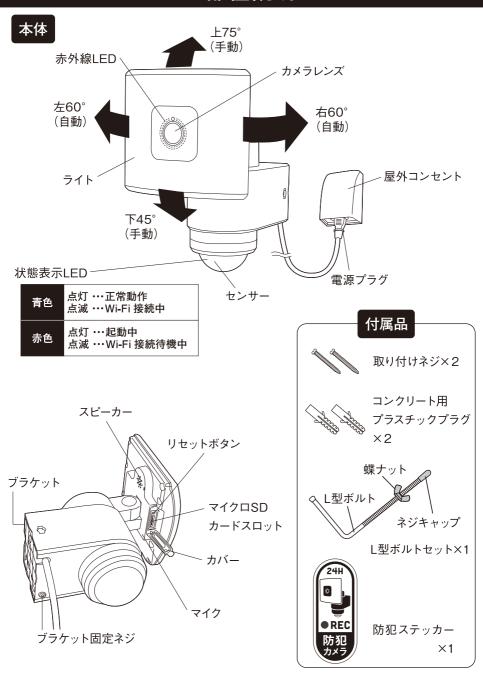

### 4. 部位説明

### 6. デバイスの追加

スマートフォンが、Wi-Fiルーターに接続しているか、確認します。
 ※2.4GHz帯(IEEE 802.11 b/g/n)のアクセスポイントを指定してください。

2. Musashiアプリにデバイスを追加します。

①画面右上の「+」をタップします。

- ②リストから「カメラ」を選択し、「防犯カメラ(Wi-Fi)」をタッ プします。
- ③電源プラグをコンセントに差し込みます。※屋外へ本設置する場合は、必ず屋外用のコンセントを 使用してください。

④本体の状態表示LEDが赤色点灯し、数十秒後、赤色点滅 に変わります。

⑤状態表示LEDが赤色点滅に変わったら、「LEDがすばやく …」にチェックを入れ、「次へ」をタップします。

- ⑦QRコードをカメラで読み取ります。状態表示LEDが青 色点滅に変わったら、「音が鳴る/LEDが変わる」をタ ップします。処理が100%になるまでお待ちください。
   ※デバイスの追加に失敗する場合、赤色点灯に変わる まで「リセットボタン」を長押しします。 リセットして再度操作を行ってください。
- 3. デバイスの名前を設定します。
  - ①デバイスの名前を設定します。 ※例としてデバイス名を[カメラ]に設定しています。
  - ②[完了]をタップします。
  - ③本製品の映像が表示されると接続完了です。

### 7. 録画・再生について

メイン画面の各ボタンの機能は、下記のとおりです。

| ①画質設定        | HD(高画質)または360p(低画質)を設<br>定します。           |  |  |  |
|--------------|------------------------------------------|--|--|--|
| ②設定          | 項目を詳細に設定します。                             |  |  |  |
| ③スピーカー       | 映っている映像の音声のオン/オフ<br>します。                 |  |  |  |
| ④拡大/縮小       | 映っている映像を拡大/縮小します。                        |  |  |  |
| ⑤全画面表示       | 全画面表示に切り替わります。                           |  |  |  |
| ⑥写真撮影        | 映っている映像を、静止画でスマート<br>フォンに保存します。          |  |  |  |
| ⑦通話          | 通話をオン/オフします。                             |  |  |  |
| ⑧記録          | 映っている映像を、動画でスマートフォ<br>ンに保存します。           |  |  |  |
| ⑨リプレイ        | マイクロSDカードに保存されている動<br>画を再生します。           |  |  |  |
| ⑩アルバム        | スマートフォンに保存した静止画や動画<br>を再生します。            |  |  |  |
| ①ナイトモード      | 自動/オフ(カラーのみ)/オン(モノクロ<br>のみ)の撮影モードを設定します。 |  |  |  |
| ⑫モーション検知     | 人感センサーの検知レベルを設定します。                      |  |  |  |
| ③首振り         | ライトの向きを変えます。                             |  |  |  |
| <b>⑭</b> ライト | 点灯開始照度と常夜灯を設定します。                        |  |  |  |

#### ■ リプレイの詳細

| ⑮拡大/縮小  | 映っている映像を拡大/縮小します。               |
|---------|---------------------------------|
| 6記録     | 映っている映像を、動画でスマートフォンに保存し<br>ます。  |
| ⑰写真     | 映っている映像を、静止画でスマートフォンに保存<br>します。 |
| 18削除    | 選択している日付の動画を、すべて削除します。          |
| 19保存    | 必要な動画を、まとめてスマートフォンに保存します。       |
| 20日付    | 再生する動画の日付を、カレンダーから選択します。        |
| ②タイムライン | 動画の再生位置を指定します。                  |

#### ■ 首振りの詳細

| 22首振り方向 | 手動で、ライトの向きを変更します。<br>操作中にセンサー反応があれば、センサー反応を<br>優先し向きが変わります。 |  |  |
|---------|-------------------------------------------------------------|--|--|
| 28首振り動作 | 首振り動作をオン/オフします。<br>オフの場合、センサー反応があっても向きが変わ<br>りません。          |  |  |

#### ■ ライトの詳細

| 点灯開始照度 | (2    | 4   |   |    |
|--------|-------|-----|---|----|
|        | タ方 タ方 | 適ぎ  | 夜 | 暗闇 |
| 常夜灯    | 2     | 25  |   |    |
| *7     | 65    |     | ŧ | 33 |
|        |       | 5   | 6 |    |
|        | 点灯    | /消灯 |   |    |
|        | 取り    | 消し  |   |    |

| ④点灯開始照度     | ライトが点灯を開始する周囲の明るさを、設定します。<br>「昼」は周囲が明るくても暗くても、センサー探知<br>すると点灯します。<br>「暗闇」が最も暗い設定です。                                                         |
|-------------|---------------------------------------------------------------------------------------------------------------------------------------------|
| <b>⑧常夜灯</b> | 周囲が暗くなると、常夜灯が設定した明るさ(弱/<br>中/強)で自動点灯します。<br>センサーが反応すると100%の明るさで点灯し、<br>センサーの反応がなくなって約15秒が経過する<br>と、常夜灯の明るさに戻ります。<br>周囲が明るくなると、常夜灯は自動で消灯します。 |
| ⑧点灯/消灯      | 操作が終了してしばらくすると、点灯開始照度と<br>常夜灯の設定に戻ります。<br>常時点灯・消灯設定はできません                                                                                   |