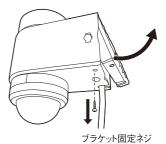

①ブラケット固定ネジを取り外し、ブラケットを取り外します。

▲ 注意・ステンレスバンドでの取り付けは、万一落下しても事故の起こらない場所に取り付けてください。
 ▲ ・ステンレスバンドを使用する柱には傷がつく場合があります。

②ステンレスバンドを本体後部の穴に通して、 柱、パイプに巻きつけます。

③縦向きのパイプには取り付けできますが、 横向きの丸パイプに対しては、本体の重みで回 転してしまう可能性があるので、取り付けない でください。