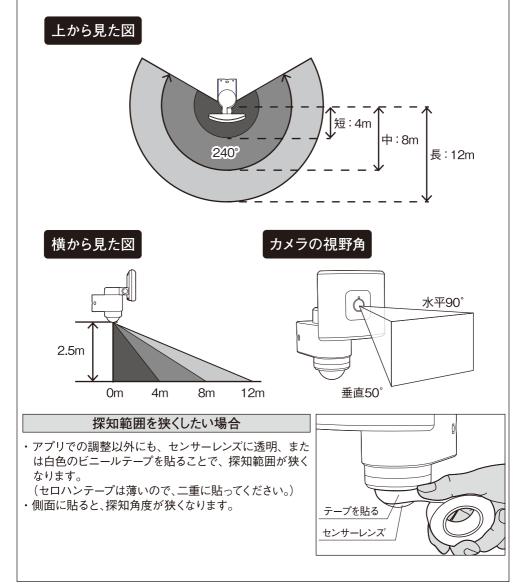

### 3. センサーの探知の注意

■センサーは、最遠12m/左右240°の範囲で動く人を探知しますが、 取り付け高さや環境でセンサー探知範囲が変化します。

①まず仮設置して動作を確認してください。

- ・取り付け高さは2.5mが最適です。
- ・取り付け高さは最高3mまでです。
- ・取り付け高さを半分にすると、探知範囲は半分になります。

(2)夏はセンサーの感度が鈍くなります。

センサーは人を熱として探知するため、体温と気温の 差が減少する夏は反応が極端に鈍くなります。 センサーの特性によるもので故障ではありません。

#### ■センサーは、最遠12m/左右240°の範囲で動く人を探知します。

下図の探知範囲は、取り付け高さ2.5mの場合の目安です。

本製品を「横から見た図」よりも低い位置に設置した場合には、探知範囲が狭くなります。 また、高い位置に設置した場合には、探知しにくくなります。

センサーの探知範囲とセンサーライトの動作を確認しながら設置する高さを決定します。

### 17. 仕様

| サイズ                 |                                      | 高さ205×幅133×奥行183mm                                                                                             |                              |                       |          |        |          |
|---------------------|--------------------------------------|----------------------------------------------------------------------------------------------------------------|------------------------------|-----------------------|----------|--------|----------|
| 重量                  |                                      | 約950g (ブラ·                                                                                                     | 約950g (ブラケット除く)              |                       |          |        |          |
| 付属品                 |                                      | 取り付けネジ×2、コンクリート用プラスチックプラグ×2、ブラケット、蝶ナット、L型ボルト、<br>ネジキャップ、防犯ステッカー                                                |                              |                       |          |        | ト、L型ボルト、 |
| 電球                  |                                      | 20W (高輝度白色LED設計寿命4万時間)全光束:2000ルーメン<br>常夜灯:100ルーメン (弱)、200ルーメン (中)、300ルーメン(強)                                   |                              |                       |          |        |          |
| 電源/電                | 匠                                    | AC100V 50/                                                                                                     | 60Hz                         |                       |          |        |          |
| 消費電力                | )                                    | 点灯時:24W(全灯)、3W(常夜灯弱)、4W(常夜灯中)、5W(常夜灯強)/<br>待機時:2W以下                                                            |                              |                       | 強) /     |        |          |
| 常夜灯切                | ] 替機能                                | OFF / 弱 / 中                                                                                                    | └ / 強                        |                       |          |        |          |
| センサー                | 探知方式                                 | 焦電型赤外線·                                                                                                        | センサー                         |                       |          |        |          |
|                     | 探知範囲                                 | 最大240°最遠                                                                                                       | 12m *取り付                     | け高さ2.5m               |          |        |          |
|                     | 切替機能                                 | 短4m、中8m、                                                                                                       | 長12m                         |                       |          |        |          |
| 点灯時間                | 設定                                   | 15秒                                                                                                            |                              |                       |          |        |          |
| 点灯開始                | 照度                                   | <b>昼</b> …周囲が明初<br>日没の明るさに                                                                                     |                              |                       |          |        |          |
| 電源コー                | ド長さ                                  | 約3m                                                                                                            |                              |                       |          |        |          |
| クランプ耳               | 収付サイズ                                | ・厚み : 最小15mm ~最大100mm<br>・パイプ径 : 最小30mm ~最大75mm                                                                |                              |                       |          |        |          |
| 設置場所                | ŕ                                    | 屋内・屋外用                                                                                                         | (保護等級 IP6                    | 5)                    |          |        |          |
| 有効画素                | ₹数                                   | 200万画素 F                                                                                                       | ULL HD (192                  | 20×1080)、2            | 3万画素(640 | 0×360) |          |
| カメラ撮影               | 影範囲                                  | 水平90°、垂直                                                                                                       | 150°(昼夜関·                    | 係なくセンサ <del>ー</del> : | が反応すると撮  | 影開始)   |          |
| Wi-Fi環 <sup>」</sup> | 竞                                    | 通信方式:Wi-Fi、使用周波数带域:2.4GHz帯、準拠規格:IEEE802.11b/g/n<br>暗号化方式:WPA/WPA2                                              |                              |                       |          |        |          |
| モバイルジ               | 端末                                   | 対応OS: iOS1                                                                                                     | 対応OS: iOS10.0以降、Android4.4以上 |                       |          |        |          |
| 録画媒体                | Ż                                    | 8GB ~ 128GBまでのマイクロSDHCまたはSDXCカード(別売)<br>※空き容量がなくなった場合、日付の古いファイルから削除して、上書きします。                                  |                              |                       |          |        |          |
| 電球 (赤               | (赤外線LED)<br>赤外線LED×12 ※LED球は交換できません。 |                                                                                                                |                              |                       |          |        |          |
|                     |                                      | カード容量                                                                                                          | 8GB                          | 16GB                  | 32GB     | 64GB   | 128GB    |
| <br>  録画の目          | 安                                    | 時間                                                                                                             | 31.5時間                       | 63時間                  | 126時間    | 252時間  | 504時間    |
|                     |                                      | 市販のマイクロSDカードで可能な録画の目安です。<br>※撮影内容 (人や車などの動いているものの多さや音声など)によって、録画時間が大き<br>く変化します。また、カラーとモノクロによっても録画時間が大きく変化します。 |                              |                       |          |        |          |