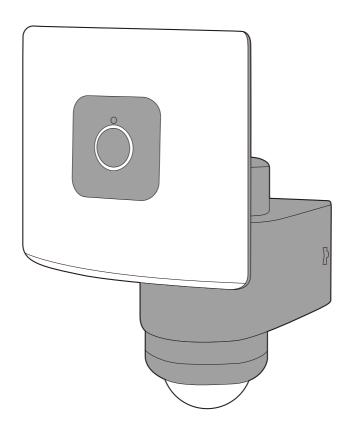

### 4. 部位説明

### 11.本体の取り付け方

・取り付けの際、本体の周囲に、十分な空間を確保してください。
 追尾の動作を妨げると、故障の原因になります。
 ・本体は、垂直に取り付けてください。
 傾けたり、逆さまに取り付けると誤動作や故障の原因になります。