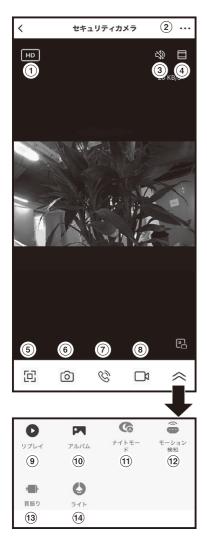

### 7. 録画・再生について

メイン画面の各ボタンの機能は、下記のとおりです。

| ①画質設定        | HD(高画質)または360p(低画質)を設<br>定します。           |  |  |  |
|--------------|------------------------------------------|--|--|--|
| ②設定          | 項目を詳細に設定します。                             |  |  |  |
| ③スピーカー       | 映っている映像の音声のオン/オフ<br>します。                 |  |  |  |
| ④拡大/縮小       | 映っている映像を拡大/縮小します。                        |  |  |  |
| ⑤全画面表示       | 全画面表示に切り替わります。                           |  |  |  |
| ⑥写真撮影        | 映っている映像を、静止画でスマート<br>フォンに保存します。          |  |  |  |
| ⑦通話          | 通話をオン/オフします。                             |  |  |  |
| ⑧記録          | 映っている映像を、動画でスマートフォ<br>ンに保存します。           |  |  |  |
| ⑨リプレイ        | マイクロSDカードに保存されている動<br>画を再生します。           |  |  |  |
| ⑩アルバム        | スマートフォンに保存した静止画や動画<br>を再生します。            |  |  |  |
| ①ナイトモード      | 自動/オフ(カラーのみ)/オン(モノクロ<br>のみ)の撮影モードを設定します。 |  |  |  |
| ⑫モーション検知     | 人感センサーの検知レベルを設定します。                      |  |  |  |
| ③首振り         | ライトの向きを変えます。                             |  |  |  |
| <b>⑭</b> ライト | 点灯開始照度と常夜灯を設定します。                        |  |  |  |

※ バージョンアップなどにより、アプリの表示内容は予告なしに 変更することがあります。