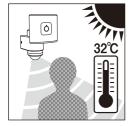

### 15. 故障かなと思ったとき

| 現象                                 | 考えられる原因                                                                                                                                                                                        | 処置                                                 |  |  |
|------------------------------------|------------------------------------------------------------------------------------------------------------------------------------------------------------------------------------------------|----------------------------------------------------|--|--|
| <b>録画/追尾しない</b><br>・状態表示LEDが点灯しない。 | 電源が入っていない。                                                                                                                                                                                     | 電源プラグが抜けていないか確認します。<br>(家庭用コンセントに差し込んでください。)       |  |  |
|                                    | モーション検知設定が「低感度」になっている。                                                                                                                                                                         | 「中感度」または「高感度」に設定します。                               |  |  |
| 録画/追尾しない                           | 本機に向かって直進している。                                                                                                                                                                                 | 本機に向かって直進した場合、探知が鈍くなります。 探知範囲を横切るように取り付けてく<br>ださい。 |  |  |
| ・探知範囲に人がいるのに録<br>画/追尾しない。          | センサーレンズが汚れていたり、蒸気や雨など<br>の水滴がついている。                                                                                                                                                            | センサーレンズをやわらかい布で傷がつかない<br>ように拭きとります。                |  |  |
|                                    | 寒冷地などで顔がマフラーで覆われていたり、<br>手袋をしている。                                                                                                                                                              | 人の動きによる温度変化分を探知するため、                               |  |  |
|                                    | 周囲温度が32℃以上ある。                                                                                                                                                                                  | 左記の状況では探知しにくい場合があります。                              |  |  |
| 録画/追尾し続ける                          | 探知範囲内に人がいる。                                                                                                                                                                                    | 探知範囲外に移動してください。                                    |  |  |
| ライトが点滅する                           | ライトの光が直接、または壁などに反射して<br>照射されている。                                                                                                                                                               | ライトの上下角度の調整や取り付け場所を<br>変更してください。                   |  |  |
| 尚左町が逃れしたい                          | 点灯開始照度設定が「昼」に設定されている。                                                                                                                                                                          | 点灯開始照度設定を「夜」や「暗闇」に設定します。<br>"7. 録画・再生について"を参照ください。 |  |  |
| 常夜灯が消灯しない                          | 周囲が明るくなって間もない、または消灯する<br>明るさではない。                                                                                                                                                              | 異常ではなく、正常に動作しています。                                 |  |  |
| 探知範囲に人がいない<br>のに録画/追尾する            | <ul> <li>探知範囲内に誤動作する原因がある。</li> <li>(例)・他の照明器具、エアコンの吹出口</li> <li>・犬や猫などの動物</li> <li>・風などでよくゆれる物(看板、旗、植物など)</li> <li>・車の熱やヘッドライト</li> <li>・強いソイズ(無線ノイズなど)</li> <li>※"2.取り付け前の注意" 参照。</li> </ul> | 誤動作する原因を取り除きます。<br>または、取り付け場所を変更してください。            |  |  |
|                                    | 探知範囲に道路があり、自動車や人の往来を<br>探知している。                                                                                                                                                                | モーション検知設定を「中感度」または「低感度」<br>に設定します。                 |  |  |
|                                    | ライトの光が直接、または壁などに反射して<br>照射されている。                                                                                                                                                               | ライトの上下角度の調整や取り付け場所を<br>変更してください。                   |  |  |
| 探知範囲に人がいるの                         | ウォーミングアップ中、または直後である。                                                                                                                                                                           | ウォーミングアップが完全に完了するまで、<br>お待ちください。                   |  |  |
| に録画/追尾しない                          | 探知範囲内で人が静止している。                                                                                                                                                                                | 本製品のセンサーは、性能上静止している人を<br>探知できません。                  |  |  |
| 状態表示LEDが青色<br>点灯しない                | Musashiアプリにデバイスが追加されていない。                                                                                                                                                                      | Musashiアプリに、デバイスが追加されていることを確認します。                  |  |  |
| 再生できない                             | 録画ファイルが保存されていない。                                                                                                                                                                               | Musashiアプリで、録画ファイルが保存されて<br>いることを確認します。            |  |  |