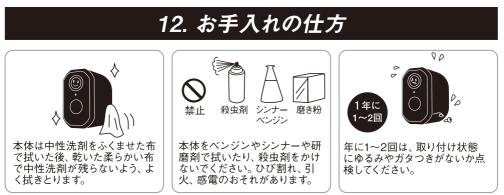

# 13. 故障かなと思った時

| 現象                                    | 考えられる原因                                                                                                                                   | 処置                                                    |  |  |
|---------------------------------------|-------------------------------------------------------------------------------------------------------------------------------------------|-------------------------------------------------------|--|--|
| <b>録画しない</b><br>探知範囲に人がいるのに録<br>画しない。 | 電源が入っていない。                                                                                                                                | 電源ボタンを長押しして、電源を入れます。                                  |  |  |
|                                       | 本機に向かって直進している。                                                                                                                            | 本機に向かって直進した場合、探知が鈍く<br>なります。探知範囲を横切るように取り付け<br>てください。 |  |  |
|                                       | センサーレンズが汚れていたり、蒸気や雨な<br>どの水滴がついている。                                                                                                       | センサーレンズをやわらかい布で傷がつか<br>ないように拭きとります。                   |  |  |
|                                       | 寒冷地などで顔がマフラーで覆われていたり、手袋をしている。                                                                                                             | 人の動きによる温度変化分を探知するため、                                  |  |  |
|                                       | 周囲温度が32℃以上ある。                                                                                                                             | 左記の場合探知しにくい場合があります。                                   |  |  |
|                                       | 充電不足。                                                                                                                                     | 充電してください。                                             |  |  |
| 録画状態が続く                               | 探知範囲内に人がいる。                                                                                                                               | 探知範囲外に移動してください。                                       |  |  |
| 探知範囲に人がい<br>ないのに録画する                  | 採知範囲内に誤動作源がある。<br>(例)・他の照明器具<br>・エアコンの吹出口<br>・犬や猫などなどが動いている<br>・風などでよくゆれる物(看板、旗、植物等)<br>・車の熱やヘッドライト<br>・強いノイズ(無線ノイズ等)<br>※"2.取り付け前の注意"参照。 | 誤動作する原因を取り除きます。または、取<br>り付け場所を変更してください。               |  |  |
|                                       | 探知範囲に道路があり、自動車や人の往<br>来を探知している。                                                                                                           | 探知範囲を規制します。 <b>"10. センサーの</b><br>探知範囲とカメラの撮影範囲"参照。    |  |  |
| 状態表示LEDが青色<br>点灯しない                   | Musashiアプリにデバイスが追加されてい<br>ない。                                                                                                             | Musashiアプリに、デバイスが追加されて<br>いることを確認します。                 |  |  |
| 音声が聞こえない                              | <br>  音声の入出力に対応していない製品。<br>                                                                                                               | 本製品は、音声の入出力に対応しておりま<br>せんので、異常ではありません。                |  |  |
| 再生できない                                | 録画ファイルが保存されていない。                                                                                                                          | Musahiアプリで、録画ファイルが保存され<br>ていることを確認します。                |  |  |
| 受信状況が頻繁<br>に悪くなる                      | 次のような環境に設置している。<br>(例・雨や雪がかかる。<br>・近隣に電波塔や工場などがある。<br>・本製品のそばで電波干渉を及ぼす<br>機器を使用している。                                                      | 雨や雪、電波の影響を受けると、信号強度<br>が悪くなります。取り付け場所を変更してく<br>ださい。   |  |  |
|                                       | ~ 本製品の周囲に遮へい物や反射物などが<br>ある。                                                                                                               | 遮へい物や反射物の影響により、信号強<br>度が悪くなります。取り付け場所を変更して<br>ください。   |  |  |
| カメラが登録できない                            | 電源が入っていない。                                                                                                                                | 電源ボタンを長押しして、電源を入れます。                                  |  |  |
|                                       | スマートフォンやタブレットとカメラレンズの<br>距離が近すぎる。                                                                                                         | スマートフォンやタブレットとカメラレンズは、<br>15~20cmの距離を確保して登録します。       |  |  |
| Musashiアプリが<br>検索できない                 | 検索キーワードを間違えている。                                                                                                                           | 「Musashi」や「ムサシ」と正しく入力し検索<br>します。                      |  |  |