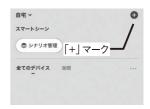

## 6. デバイスの追加

スマートフォンが、Wi-Fiルーターに接続しているか、確認します。
 ※2.4GHz帯(IEEE 802.11 b/g/n)のアクセスポイントを指定してください。

2. Musashiアプリにデバイスを追加します。

①画面右上の「+」をタップします。

- ②リストから「カメラ」を選択し、「防犯カメラ(Wi-Fi)」 をタップします。
- ③本製品の電源を入れます。 本体底面のカバーを外し、ボールペンなどの先の細いもので、状態表示LEDが赤色点灯するまで「電源ボタン」を長押しします。

④数十秒後、赤色点滅に変わります。

⑤状態表示LEDが赤色点滅に変わったら、「LEDがすば やく…」にチェックを入れ、「次へ」をタップします。

デバイスを追加

@ :-:

<

- ⑦QRコードをカメラで読み取ります。状態表示 LEDが青色点滅に変わったら、「音が鳴る/ LEDが変わる」をタップします。処理が100%に なるまでお待ちください。
   ※デバイスの追加に失敗する場合、赤色点灯に 変わるまで「リセットボタン」を長押しします。 リセットして再度操作を行ってください。
- 3. デバイスの名前を設定します。
  - デバイスの名前を設定します。
     ※例としてデバイス名を[カメラ]に設定しています。
  - ②[完了]をタップします。
  - ③本製品の映像が表示されると接続完了です。