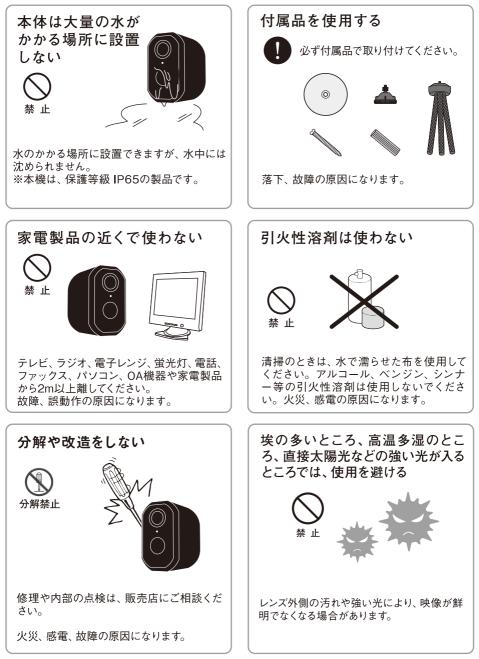

#### ⚠注意

ご使用や設置について

 電波を出す器具の近くに取り付けないでください。動画や静止画が乱れるおそれがあります。
 どこでもアームで巻きつけて取り付ける場合は、本機が風等でふらつかないよう、しっかり 固定してください。センサーが誤作動して電池の消耗が早くなります。
 取り付け場所は、万が一落下しても安全な場所に取り付けてください。落下して事故や 損傷のおそれがあります。
 また、落下による機器の破損やトラブル等の一切の責任を負いかねます。
 風呂場などの湿度の高い場所で使用しないでください。故障するおそれがあります。
 どこでもアームを同じ位置で繰り返し曲げないでください。折れるおそれがあります。
 本機は、8~128GBまでのマイクロSDHCまたはSDXCカード(別売)に対応しております。