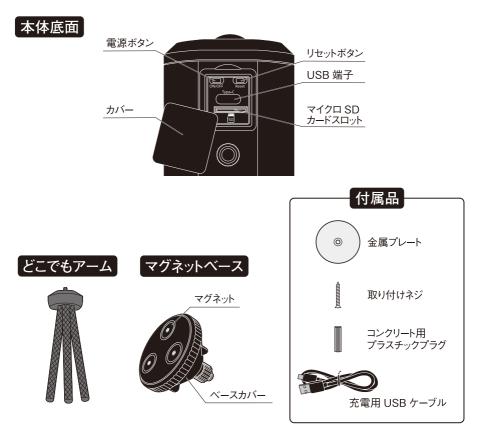

## 4. 部位説明

#### ①本体の充電

ご購入後は充電が不十分です。

カバーを外し、付属の充電用USBケーブルで充電してください。 出力1A以上の充電器で、5時間ほど充電してください。

※ USB充電器は付属しておりません。別途ご用意ください。

#### ②マイクロSDカード(別売)のセット

本製品は、マイクロSDカードをセットすることで、センサー反応時、または常時マイクロSD カードに記録することができます。最大128GBまでのマイクロSDカードに対応しています。

カバーを開け、マイクロSDカードの向きに注意して、「カチッ」と音がするまで差し込みます。

なお、マイクロSDカードをセットしなくても、スマートフォンやタブレットでライブ映像を確認 したり、スクリーンショットで記録する機能は使用できます。

## 6. デバイスの追加

スマートフォンが、Wi-Fiルーターに接続しているか、確認します。
 ※2.4GHz帯(IEEE 802.11 b/g/n)のアクセスポイントを指定してください。

2. Musashiアプリにデバイスを追加します。

①画面右上の「+」をタップします。

- ②リストから「カメラ」を選択し、「防犯カメラ(Wi-Fi)」 をタップします。
- ③本製品の電源を入れます。 本体底面のカバーを外し、ボールペンなどの先の細いもので、状態表示LEDが赤色点灯するまで「電源ボタン」を長押しします。

#### どこでもアームで取り付け

①付属のどこでもアームを本体の背面、または底面のネジ穴に取り付けます。②どこでもアームを巻き付けたり、引っ掛けたり、広げて立てて設置することができます。

マグネットベースで取り付け

①付属のマグネットベースを本体の背面、または底面のネジ穴に取り付けます。 ②取り付けたマグネットベースのマグネットで、鉄材に貼り付けます。

(取り付けたい場所に鉄材がない場合)

付属の金属プレートを、取り付けネジで取り付けます。 コンクリート用プラスチックプラグは、コンクリート の場所への取り付けに使用します。