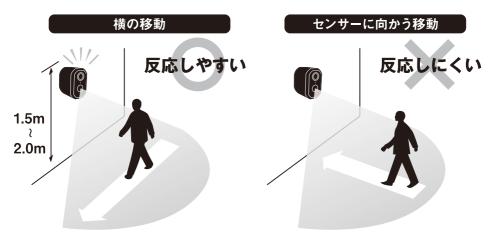

#### 10. センサーの探知範囲とカメラの撮影範囲

■センサーは、最大100°最遠5mの範囲で動く人を探知します。

■カメラは、最遠水平90°/垂直50°の範囲を撮影します。

※センサーに向かって左右に横切った場合は敏感に反応しますが、センサーに向かって直進した場合は、極端に探知が鈍くなります。図1、図2の条件に合う場所に取り付けてください。

※夏場の周囲の温度が高く、人からでる体温との差が小さい場合は、探知が鈍くなり、ときには探知しない場合があります。

・取り付け高さが1.5mの場合の探知範囲です。

・取り付け高さが、極端に高すぎたり、低すぎる場合、探知範囲が狭くなります。
 ・カメラ本体が傾くと、画像も傾いて撮影されます。本体を傾けないように設置してください。