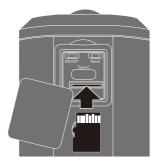

#### ②マイクロSDカード(別売)のセット

本製品は、マイクロSDカードをセットすることで、センサー反応時、または常時マイクロSD カードに記録することができます。最大128GBまでのマイクロSDカードに対応しています。

カバーを開け、マイクロSDカードの向きに注意して、「カチッ」と音がするまで差し込みます。

なお、マイクロSDカードをセットしなくても、スマートフォンやタブレットでライブ映像を確認 したり、スクリーンショットで記録する機能は使用できます。