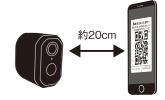

# 13. 故障かなと思った時

| 現象                                    | 考えられる原因                                                                                                                                   | 処置                                                    |  |  |
|---------------------------------------|-------------------------------------------------------------------------------------------------------------------------------------------|-------------------------------------------------------|--|--|
| <b>録画しない</b><br>探知範囲に人がいるのに録<br>画しない。 | 電源が入っていない。                                                                                                                                | 電源ボタンを長押しして、電源を入れます。                                  |  |  |
|                                       | 本機に向かって直進している。                                                                                                                            | 本機に向かって直進した場合、探知が鈍く<br>なります。探知範囲を横切るように取り付け<br>てください。 |  |  |
|                                       | センサーレンズが汚れていたり、蒸気や雨な<br>どの水滴がついている。                                                                                                       | センサーレンズをやわらかい布で傷がつか<br>ないように拭きとります。                   |  |  |
|                                       | 寒冷地などで顔がマフラーで覆われていたり、手袋をしている。                                                                                                             | 人の動きによる温度変化分を探知するため、                                  |  |  |
|                                       | 周囲温度が32℃以上ある。                                                                                                                             | 左記の場合探知しにくい場合があります。                                   |  |  |
|                                       | 充電不足。                                                                                                                                     | 充電してください。                                             |  |  |
| 録画状態が続く                               | 探知範囲内に人がいる。                                                                                                                               | 探知範囲外に移動してください。                                       |  |  |
| 探知範囲に人がい<br>ないのに録画する                  | 採知範囲内に誤動作源がある。<br>(例)・他の照明器具<br>・エアコンの吹出口<br>・犬や猫などなどが動いている<br>・風などでよくゆれる物(看板、旗、植物等)<br>・車の熱やヘッドライト<br>・強いノイズ(無線ノイズ等)<br>※"2.取り付け前の注意"参照。 | 誤動作する原因を取り除きます。または、取<br>り付け場所を変更してください。               |  |  |
|                                       | 探知範囲に道路があり、自動車や人の往<br>来を探知している。                                                                                                           | 探知範囲を規制します。 <b>"10. センサーの</b><br>探知範囲とカメラの撮影範囲"参照。    |  |  |
| 状態表示LEDが青色<br>点灯しない                   | Musashiアプリにデバイスが追加されてい<br>ない。                                                                                                             | Musashiアプリに、デバイスが追加されて<br>いることを確認します。                 |  |  |
| 音声が聞こえない                              | <br>  音声の入出力に対応していない製品。<br>                                                                                                               | 本製品は、音声の入出力に対応しておりま<br>せんので、異常ではありません。                |  |  |
| 再生できない                                | 録画ファイルが保存されていない。                                                                                                                          | Musahiアプリで、録画ファイルが保存され<br>ていることを確認します。                |  |  |
| 受信状況が頻繁<br>に悪くなる                      | 次のような環境に設置している。<br>(例・雨や雪がかかる。<br>・近隣に電波塔や工場などがある。<br>・本製品のそばで電波干渉を及ぼす<br>機器を使用している。                                                      | 雨や雪、電波の影響を受けると、信号強度<br>が悪くなります。取り付け場所を変更してく<br>ださい。   |  |  |
|                                       | ~ 本製品の周囲に遮へい物や反射物などが<br>ある。                                                                                                               | 遮へい物や反射物の影響により、信号強<br>度が悪くなります。取り付け場所を変更して<br>ください。   |  |  |
| カメラが登録できない                            | 電源が入っていない。                                                                                                                                | 電源ボタンを長押しして、電源を入れます。                                  |  |  |
|                                       | スマートフォンやタブレットとカメラレンズの<br>距離が近すぎる。                                                                                                         | スマートフォンやタブレットとカメラレンズは、<br>15~20cmの距離を確保して登録します。       |  |  |
| Musashiアプリが<br>検索できない                 | 検索キーワードを間違えている。                                                                                                                           | 「Musashi」や「ムサシ」と正しく入力し検索<br>します。                      |  |  |