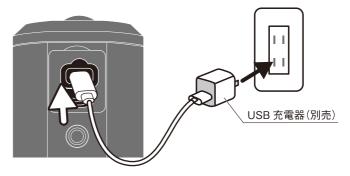

#### ①本体の充電

ご購入後は充電が不十分です。

カバーを外し、付属の充電用USBケーブルで充電してください。 出力1A以上の充電器で、5時間ほど充電してください。

※ USB充電器は付属しておりません。別途ご用意ください。