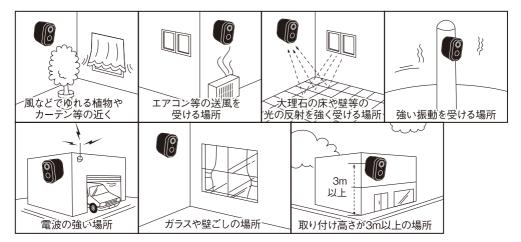

信する(改ざん)、コンピュータウィルスなどを流し データやシステムを破壊する(破壊)などの行為をされてしまう可能性があります。

本来、無線LAN製品は、セキュリティに関する仕組みを持っているので、その設定を行って製品を使用することで、上記の問題が発生する可能性は少なくなります。 セキュリティの設定を行わないで使用した場合の問題を十分理解したうえで、お客様自身の 判断と責任においてセキュリティに関する設定を行い、製品を使用することをお勧めします。

ー般社団法人電子情報技術産業協会(JEITA) 「無線LANのセキュリティに関する注意事項」より

### ⚠ 警告

ご使用や設置について



#### ⚠注意

ご使用や設置について

 電波を出す器具の近くに取り付けないでください。動画や静止画が乱れるおそれがあります。
 どこでもアームで巻きつけて取り付ける場合は、本機が風等でふらつかないよう、しっかり 固定してください。センサーが誤作動して電池の消耗が早くなります。
 取り付け場所は、万が一落下しても安全な場所に取り付けてください。落下して事故や 損傷のおそれがあります。
 また、落下による機器の破損やトラブル等の一切の責任を負いかねます。
 風呂場などの湿度の高い場所で使用しないでください。故障するおそれがあります。
 どこでもアームを同じ位置で繰り返し曲げないでください。折れるおそれがあります。
 本機は、8~128GBまでのマイクロSDHCまたはSDXCカード(別売)に対応しております。

スピードクラスは、「CLASS 10」以上を推奨しております。マルチメディアカード(MMC)に は、対応しておりません。

## 2. 取り付け前の注意

■センサーは、周囲の明るさと温度変化を探知するので、図のような場所に取り付けると、誤動作や作動しないときがあります。



#### 3. センサーの探知の注意

■センサーは、最大100°最遠5mの範囲で人を探知しますが、取り 付け高さや環境でセンサー探知範囲が変化します。

①まず仮設置して動作を確認してください。



・取り付け高さが極端に高すぎたり、低すぎる場合、探知範囲が狭くなります。

②夏はセンサーの感度が鈍くなります。



センサーは人を熱として探知するため、体温と気温の 差が減少する夏は反応が極端に鈍くなります。 センサーの特性によるもので故障ではありません。

③本体が左右に傾いているとセンサーが誤作動します。



本体は正面から見て地面と水平になるように調整して ください。センサーが探知したい方向に向かないおそれ があります。

※撮影画像も傾きます。

## 4. 部位説明





## 5. 使用方法

#### ①本体の充電

ご購入後は充電が不十分です。

カバーを外し、付属の充電用USBケーブルで充電してください。 出力1A以上の充電器で、5時間ほど充電してください。

※ USB充電器は付属しておりません。別途ご用意ください。



#### ②マイクロSDカード(別売)のセット

本製品は、マイクロSDカードをセットすることで、センサー反応時、または常時マイクロSD カードに記録することができます。最大128GBまでのマイクロSDカードに対応しています。

カバーを開け、マイクロSDカードの向きに注意して、「カチッ」と音がするまで差し込みます。

なお、マイクロSDカードをセットしなくても、スマートフォンやタブレットでライブ映像を確認 したり、スクリーンショットで記録する機能は使用できます。

※本製品にマイクロSDカードは付属していません。別途ご用意ください。



#### ③アプリのインストール

画面例は、iOSの場合です。 OSやアプリの