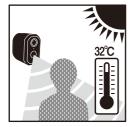

#### 3. センサーの探知の注意

■センサーは、最大100°最遠5mの範囲で人を探知しますが、取り 付け高さや環境でセンサー探知範囲が変化します。

①まず仮設置して動作を確認してください。

・取り付け高さが極端に高すぎたり、低すぎる場合、探知範囲が狭くなります。

②夏はセンサーの感度が鈍くなります。

センサーは人を熱として探知するため、体温と気温の 差が減少する夏は反応が極端に鈍くなります。 センサーの特性によるもので故障ではありません。

# 13. 故障かなと思った時

| 現象                                    | 考えられる原因                                                                                                                                   | 処置                                                    |  |  |
|---------------------------------------|-------------------------------------------------------------------------------------------------------------------------------------------|-------------------------------------------------------|--|--|
| <b>録画しない</b><br>探知範囲に人がいるのに録<br>画しない。 | 電源が入っていない。                                                                                                                                | 電源ボタンを長押しして、電源を入れます。                                  |  |  |
|                                       | 本機に向かって直進している。                                                                                                                            | 本機に向かって直進した場合、探知が鈍く<br>なります。探知範囲を横切るように取り付け<br>てください。 |  |  |
|                                       | センサーレンズが汚れていたり、蒸気や雨な<br>どの水滴がついている。                                                                                                       | センサーレンズをやわらかい布で傷がつか<br>ないように拭きとります。                   |  |  |
|                                       | 寒冷地などで顔がマフラーで覆われていたり、手袋をしている。                                                                                                             | 人の動きによる温度変化分を探知するため、                                  |  |  |
|                                       | 周囲温度が32℃以上ある。                                                                                                                             | 左記の場合探知しにくい場合があります。                                   |  |  |
|                                       | 充電不足。                                                                                                                                     | 充電してください。                                             |  |  |
| 録画状態が続く                               | 探知範囲内に人がいる。                                                                                                                               | 探知範囲外に移動してください。                                       |  |  |
| 探知範囲に人がい<br>ないのに録画する                  | 採知範囲内に誤動作源がある。<br>(例)・他の照明器具<br>・エアコンの吹出口<br>・犬や猫などなどが動いている<br>・風などでよくゆれる物(看板、旗、植物等)<br>・車の熱やヘッドライト<br>・強いノイズ(無線ノイズ等)<br>※"2.取り付け前の注意"参照。 | 誤動作する原因を取り除きます。または、取<br>り付け場所を変更してください。               |  |  |
|                                       | 探知範囲に道路があり、自動車や人の往<br>来を探知している。                                                                                                           | 探知範囲を規制します。 <b>"10. センサーの</b><br>探知範囲とカメラの撮影範囲"参照。    |  |  |
| 状態表示LEDが青色<br>点灯しない                   | Musashiアプリにデバイスが追加されてい<br>ない。                                                                                                             | Musashiアプリに、デバイスが追加されて<br>いることを確認します。                 |  |  |
| 音声が聞こえない                              | <br>  音声の入出力に対応していない製品。<br>                                                                                                               | 本製品は、音声の入出力に対応しておりま<br>せんので、異常ではありません。                |  |  |
| 再生できない                                | 録画ファイルが保存されていない。                                                                                                                          | Musahiアプリで、録画ファイルが保存され<br>ていることを確認します。                |  |  |
| 受信状況が頻繁<br>に悪くなる                      | 次のような環境に設置している。<br>(例・雨や雪がかかる。<br>・近隣に電波塔や工場などがある。<br>・本製品のそばで電波干渉を及ぼす<br>機器を使用している。                                                      | 雨や雪、電波の影響を受けると、信号強度<br>が悪くなります。取り付け場所を変更してく<br>ださい。   |  |  |
|                                       | ~ 本製品の周囲に遮へい物や反射物などが<br>ある。                                                                                                               | 遮へい物や反射物の影響により、信号強<br>度が悪くなります。取り付け場所を変更して<br>ください。   |  |  |
| カメラが登録できない                            | 電源が入っていない。                                                                                                                                | 電源ボタンを長押しして、電源を入れます。                                  |  |  |
|                                       | スマートフォンやタブレットとカメラレンズの<br>距離が近すぎる。                                                                                                         | スマートフォンやタブレットとカメラレンズは、<br>15~20cmの距離を確保して登録します。       |  |  |
| Musashiアプリが<br>検索できない                 | 検索キーワードを間違えている。                                                                                                                           | 「Musashi」や「ムサシ」と正しく入力し検索<br>します。                      |  |  |