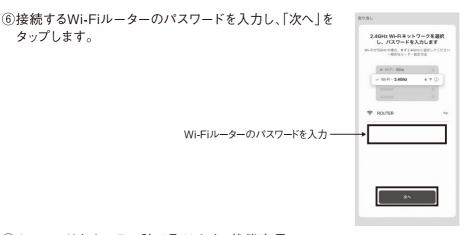

## 6. デバイスの追加

スマートフォンが、Wi-Fiルーターに接続しているか、確認します。
 ※2.4GHz帯(IEEE 802.11 b/g/n)のアクセスポイントを指定してください。

2. Musashiアプリにデバイスを追加します。

①画面右上の「+」をタップします。

- ②リストから「カメラ」を選択し、「防犯カメラ(Wi-Fi)」 をタップします。
- ③本製品の電源を入れます。 本体底面のカバーを外し、ボールペンなどの先の細いもので、状態表示LEDが赤色点灯するまで「電源ボタン」を長押しします。