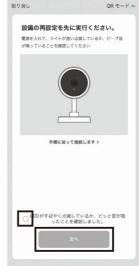

## 6. デバイスの追加

スマートフォンが、Wi-Fiルーターに接続しているか、確認します。
 ※2.4GHz帯(IEEE 802.11 b/g/n)のアクセスポイントを指定してください。

2. Musashiアプリにデバイスを追加します。

①画面右上の「+」をタップします。

- ②リストから「カメラ」を選択し、「防犯カメラ(Wi-Fi)」 をタップします。
- ③本製品の電源を入れます。 本体底面のカバーを外し、ボールペンなどの先の細いもので、状態表示LEDが赤色点灯するまで「電源ボタン」を長押しします。

④数十秒後、赤色点滅に変わります。

⑤状態表示LEDが赤色点滅に変わったら、「LEDがすば やく…」にチェックを入れ、「次へ」をタップします。

デバイスを追加

@ :-:

<

- ⑦QRコードをカメラで読み取ります。状態表示 LEDが青色点滅に変わったら、「音が鳴る/ LEDが変わる」をタップします。処理が100%に なるまでお待ちください。
   ※デバイスの追加に失敗する場合、赤色点灯に 変わるまで「リセットボタン」を長押しします。 リセットして再度操作を行ってください。
- 3. デバイスの名前を設定します。
  - デバイスの名前を設定します。
     ※例としてデバイス名を[カメラ]に設定しています。
  - ②[完了]をタップします。
  - ③本製品の映像が表示されると接続完了です。