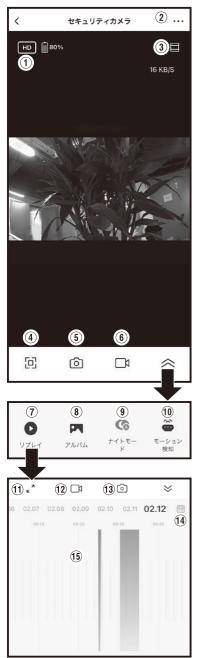

## 7. 録画・再生について

メイン画面の各ボタンの機能は、下記のとおりです。

| · · · ·                 |                                            |  |  |
|-------------------------|--------------------------------------------|--|--|
| ①画質設定                   | HD(高画質)またはSD(標準画質)<br>を設定します。              |  |  |
| <ol> <li>②設定</li> </ol> | 項目を詳細に設定します。                               |  |  |
| ③拡大/縮小                  | 映っている映像を拡大/縮小します。                          |  |  |
| ④全画面表示                  | 全画面表示に切り替わります。                             |  |  |
| ⑤写真撮影                   | 映っている映像を、静止画でスマート<br>フォンに保存します。            |  |  |
| ⑥記録                     | 映っている映像を、動画でスマート<br>フォンに保存します。             |  |  |
| ⑦再生                     | マイクロSDカードに保存されている<br>動画を再生します。             |  |  |
| ⑧アルバム                   | スマートフォンに保存した静止画や<br>動画を再生します。              |  |  |
| ⑨ナイトモード                 | 自動/オフ (カラーのみ)/オン (モノク<br>ロのみ)の撮影モードを設定します。 |  |  |
| ⑩モーション検知                | 人感センサーの検知レベルを設定<br>します。                    |  |  |
| ①全画面表示                  | 全画面表示に切り替わります。                             |  |  |
| ⑫記録                     | 映っている映像を、動画でスマートフ<br>ォンに保存します。             |  |  |
| ⑬写真撮影                   | 映っている映像を、静止画でスマー<br>トフォンに保存します。            |  |  |
| ④日付                     | 再生する動画の日付を、カレンダーか<br>ら選択します。               |  |  |
| 15タイムライン                | 動画の再生位置を指定します。                             |  |  |