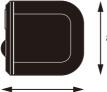

## 14. サイズ

89mm

85mm

54mm

48mm

130mm

# 15. 仕様

| 内蔵充電池   | リチウムイオン電池 3.7V/4000mAh                                                                                 |                                     |               |               |               |                |  |  |  |
|---------|--------------------------------------------------------------------------------------------------------|-------------------------------------|---------------|---------------|---------------|----------------|--|--|--|
| 使用時間    | 90日/ 3か月(15秒の動画を1日10回撮影した場合)<br>※使用環境により異なります。                                                         |                                     |               |               |               |                |  |  |  |
| 充電時間    | 5時間 ※定格14                                                                                              | 5時間 ※定格1A以上/5Vの充電器使用時               |               |               |               |                |  |  |  |
| 充電寿命    | 充放電サイクル5                                                                                               | 500回                                |               |               |               |                |  |  |  |
| 有効画素数   | 200万画素 フル                                                                                              | HD (1920>                           | <1080) / 92   | 万画素 HD (1     | 280×720)      |                |  |  |  |
| カメラ撮影範囲 | 水平90°/垂直5                                                                                              | 水平90°/垂直50°(昼夜関係なくセンサーが反応すると撮影開始)   |               |               |               |                |  |  |  |
| Wi-Fi環境 | 通信方式:Wi-Fi / 使用周波数帯域 : 2.4GHz帯<br>準拠規格:IEEE802.11b/g/n / 暗号化方式 : WPA/WPA2                              |                                     |               |               |               |                |  |  |  |
| モバイル端末  | 対応OS:iOS 10.0以降、Android 4.4以上(2023年4月時点)                                                               |                                     |               |               |               |                |  |  |  |
| 録画媒体    | 8 ~ 128GBまでのマイクロSDHCまたはSDXCカード (別売)<br>※空き容量がなくなった場合、日付の古いファイルから削除して、上書きします。                           |                                     |               |               |               |                |  |  |  |
| 電球      | 赤外線LED×6(                                                                                              | 赤外線LED×6(周囲が暗いときのみ点灯)※LED球は交換できません。 |               |               |               |                |  |  |  |
| 録画の目安   | カード容量<br>時間                                                                                            | 8GB<br>55時間                         | 16GB<br>110時間 | 32GB<br>220時間 | 64GB<br>440時間 | 128GB<br>880時間 |  |  |  |
|         | 市販のマイクロSDカードで可能な録画の目安です。<br>※撮影内容(人や車などの動いているものの多さなど)によって、録画時間が大きく変化します。また、カラーとモノクロによっても録画時間が大きく変化します。 |                                     |               |               |               |                |  |  |  |
| 探知方式    | 焦電型赤外線セ                                                                                                | 焦電型赤外線センサー                          |               |               |               |                |  |  |  |
| 探知範囲    | 最大100°最遠5                                                                                              | 最大100° 最遠5m (取り付け高さ1.5m時)           |               |               |               |                |  |  |  |
| 設置場所    | 屋内/屋外 (保語                                                                                              | 屋内/屋外 (保護等級 IP65)                   |               |               |               |                |  |  |  |
| サイズ     | 本体 : 高さ85×幅52×奥行89 (mm)<br>どこでもアーム : 130 (mm)<br>マグネットベース : 高さ48×幅54×奥行54 (mm)                         |                                     |               |               |               |                |  |  |  |
| 重量      | 約200g(どこでもアーム・マグネットベース除く)                                                                              |                                     |               |               |               |                |  |  |  |
| 付属品     | 金属プレート・取り付けネジ・コンクリート用プラスチックプラグ・<br>USBケーブル (充電用/ Type-C /長さ25cm)<br>※マイクロSDカード、USB充電器は付属しておりません。       |                                     |               |               |               |                |  |  |  |