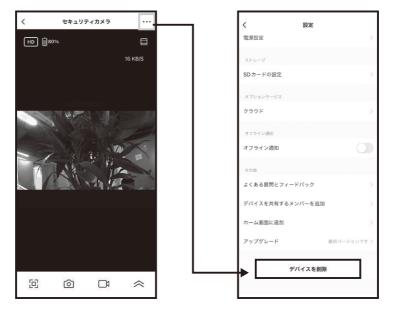

### 9. アカウントからカメラを削除する

画面右上の設定をタップし、「デバイスを削除」をタップします。

⚠ 注意

アカウントからデバイス削除されない場合、異なるアカウントでデバイス追加できません のでご注意ください。