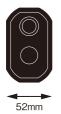

## 14. サイズ

89mm

85mm

54mm

48mm

130mm

# 15. 仕様

| 内蔵充電池   | リチウムイオン電池 3.7V/4000mAh                                                                                 |                                     |               |               |               |                |  |  |  |
|---------|--------------------------------------------------------------------------------------------------------|-------------------------------------|---------------|---------------|---------------|----------------|--|--|--|
| 使用時間    | 90日/ 3か月(15秒の動画を1日10回撮影した場合)<br>※使用環境により異なります。                                                         |                                     |               |               |               |                |  |  |  |
| 充電時間    | 5時間 ※定格14                                                                                              | 5時間 ※定格1A以上/5Vの充電器使用時               |               |               |               |                |  |  |  |
| 充電寿命    | 充放電サイクル5                                                                                               | 500回                                |               |               |               |                |  |  |  |
| 有効画素数   | 200万画素 フル                                                                                              | HD (1920>                           | <1080) / 92   | 万画素 HD (1     | 280×720)      |                |  |  |  |
| カメラ撮影範囲 | 水平90°/垂直5                                                                                              | 水平90°/垂直50°(昼夜関係なくセンサーが反応すると撮影開始)   |               |               |               |                |  |  |  |
| Wi-Fi環境 | 通信方式:Wi-Fi / 使用周波数帯域 : 2.4GHz帯<br>準拠規格:IEEE802.11b/g/n / 暗号化方式 : WPA/WPA2                              |                                     |               |               |               |                |  |  |  |
| モバイル端末  | 対応OS:iOS 10.0以降、Android 4.4以上(2023年4月時点)                                                               |                                     |               |               |               |                |  |  |  |
| 録画媒体    | 8 ~ 128GBまでのマイクロSDHCまたはSDXCカード (別売)<br>※空き容量がなくなった場合、日付の古いファイルから削除して、上書きします。                           |                                     |               |               |               |                |  |  |  |
| 電球      | 赤外線LED×6(                                                                                              | 赤外線LED×6(周囲が暗いときのみ点灯)※LED球は交換できません。 |               |               |               |                |  |  |  |
| 録画の目安   | カード容量<br>時間                                                                                            | 8GB<br>55時間                         | 16GB<br>110時間 | 32GB<br>220時間 | 64GB<br>440時間 | 128GB<br>880時間 |  |  |  |
|         | 市販のマイクロSDカードで可能な録画の目安です。<br>※撮影内容(人や車などの動いているものの多さなど)によって、録画時間が大きく変化します。また、カラーとモノクロによっても録画時間が大きく変化します。 |                                     |               |               |               |                |  |  |  |
| 探知方式    | 焦電型赤外線セ                                                                                                | 焦電型赤外線センサー                          |               |               |               |                |  |  |  |
| 探知範囲    | 最大100°最遠5                                                                                              | 最大100° 最遠5m (取り付け高さ1.5m時)           |               |               |               |                |  |  |  |
| 設置場所    | 屋内/屋外 (保語                                                                                              | 屋内/屋外 (保護等級 IP65)                   |               |               |               |                |  |  |  |
| サイズ     | 本体 : 高さ85×幅52×奥行89 (mm)<br>どこでもアーム : 130 (mm)<br>マグネットベース : 高さ48×幅54×奥行54 (mm)                         |                                     |               |               |               |                |  |  |  |
| 重量      | 約200g(どこでもアーム・マグネットベース除く)                                                                              |                                     |               |               |               |                |  |  |  |
| 付属品     | 金属プレート・取り付けネジ・コンクリート用プラスチックプラグ・<br>USBケーブル (充電用/ Type-C /長さ25cm)<br>※マイクロSDカード、USB充電器は付属しておりません。       |                                     |               |               |               |                |  |  |  |