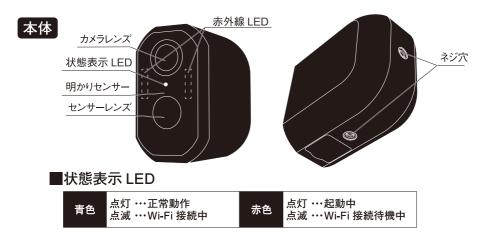

や静止画が乱れるおそれがあります。
 どこでもアームで巻きつけて取り付ける場合は、本機が風等でふらつかないよう、しっかり 固定してください。センサーが誤作動して電池の消耗が早くなります。
 取り付け場所は、万が一落下しても安全な場所に取り付けてください。落下して事故や 損傷のおそれがあります。
 また、落下による機器の破損やトラブル等の一切の責任を負いかねます。
 風呂場などの湿度の高い場所で使用しないでください。故障するおそれがあります。
 どこでもアームを同じ位置で繰り返し曲げないでください。折れるおそれがあります。
 本機は、8~128GBまでのマイクロSDHCまたはSDXCカード(別売)に対応しております。

スピードクラスは、「CLASS 10」以上を推奨しております。マルチメディアカード(MMC)に は、対応しておりません。

## 2. 取り付け前の注意

■センサーは、周囲の明るさと温度変化を探知するので、図のような場所に取り付けると、誤動作や作動しないときがあります。



#### 3. センサーの探知の注意

■センサーは、最大100°最遠5mの範囲で人を探知しますが、取り 付け高さや環境でセンサー探知範囲が変化します。

①まず仮設置して動作を確認してください。



・取り付け高さが極端に高すぎたり、低すぎる場合、探知範囲が狭くなります。

②夏はセンサーの感度が鈍くなります。



センサーは人を熱として探知するため、体温と気温の 差が減少する夏は反応が極端に鈍くなります。 センサーの特性によるもので故障ではありません。

③本体が左右に傾いているとセンサーが誤作動します。



本体は正面から見て地面と水平になるように調整して ください。センサーが探知したい方向に向かないおそれ があります。

※撮影画像も傾きます。

## 4. 部位説明





## 5. 使用方法

#### ①本体の充電

ご購入後は充電が不十分です。

カバーを外し、付属の充電用USBケーブルで充電してください。 出力1A以上の充電器で、5時間ほど充電してください。

※ USB充電器は付属しておりません。別途ご用意ください。



#### ②マイクロSDカード(別売)のセット

本製品は、マイクロSDカードをセットすることで、センサー反応時、または常時マイクロSD カードに記録することができます。最大128GBまでのマイクロSDカードに対応しています。

カバーを開け、マイクロSDカードの向きに注意して、「カチッ」と音がするまで差し込みます。

なお、マイクロSDカードをセットしなくても、スマートフォンやタブレットでライブ映像を確認 したり、スクリーンショットで記録する機能は使用できます。

※本製品にマイクロSDカードは付属していません。別途ご用意ください。



#### ③アプリのインストール

画面例は、iOSの場合です。 OSやアプリのバージョン違いにより、画面が異なる場合があります。

- 1. App Store または Google Playで「Musashi」や「ムサシ」と検索するか、 右のQRコードを読み取り、アプリをインストールします。
- 2. Musashiアプリを開き、新しいアカウントを登録します。
  - ①「新しいアカウントを作成 | をタップします。 プライバシーポリシーを読み、「同意する」をタップします。

②有効なメールアドレスを入力し、認証番号を取得します。

③認証番号を入力して、パスワードを設定し、「完了」をタップします。

3. デバイス一覧画面が表示されると、インストール完了です。







認証コードを入力 



## 6. デバイスの追加

スマートフォンが、Wi-Fiルー